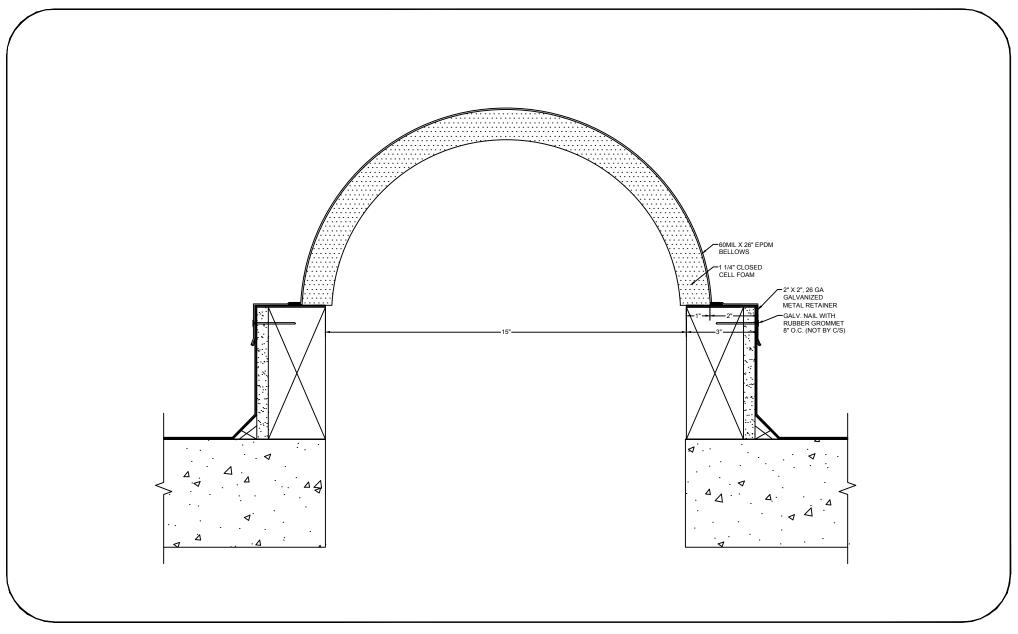

## Model: BRJ-1500 CF



## Construction Specialties <a href="https://www.c-sgroup.com">www.c-sgroup.com</a>

6696 Route 405 Highway, Muncy, PA 17756 Phone: (800) 233-8493 / Fax: (570) 546-8022



This document is the property of Construction Specialties, Inc. and contains confidential proprietary information that is not to be disclosed to third parties and is not to be used without approval in writing from Constr

**DISCLAIMER:** 

| PROJECT:  | <b>SCALE</b> : 3" = 1'-0" |
|-----------|---------------------------|
| CUSTOMER: | DATE:                     |
| LOCATION: | JOB NO.:                  |
| DRAWN BY: | SHEET NO.:                |

895 Lakefront Promenade, Mississauga, Ontario L5E 2C2 Canada Phone: (888) 895-8955 / Fax: (905) 274-6241