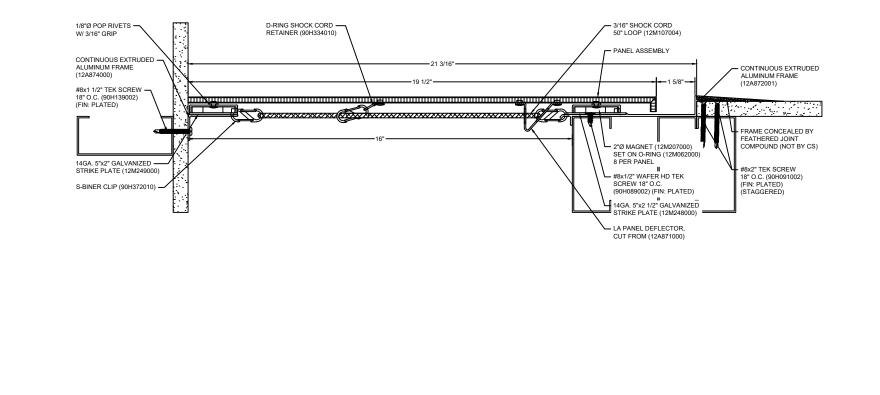

## Model: LAFC2G-1600

| Construction Specialties<br>www.c-sgroup.com<br>6696 Route 405 Highway, Muncy, PA 17756<br>Phone: (800) 233-8493 / Fax: (570) 546-8022<br>895 Lakefront Promenade, Mississauga, Ontario L5E 2C2 Canada<br>Phone: (888) 895-8955 / Fax: (905) 274-6241 | © Copyright 2018 Construction Specialties, Inc. | PROJECT:  | SCALE: NTS |
|-------------------------------------------------------------------------------------------------------------------------------------------------------------------------------------------------------------------------------------------------------|-------------------------------------------------|-----------|------------|
|                                                                                                                                                                                                                                                       |                                                 |           | DATE:      |
|                                                                                                                                                                                                                                                       |                                                 | LOCATION: | JOB NO.:   |
|                                                                                                                                                                                                                                                       |                                                 | DRAWN BY: | SHEET NO.: |