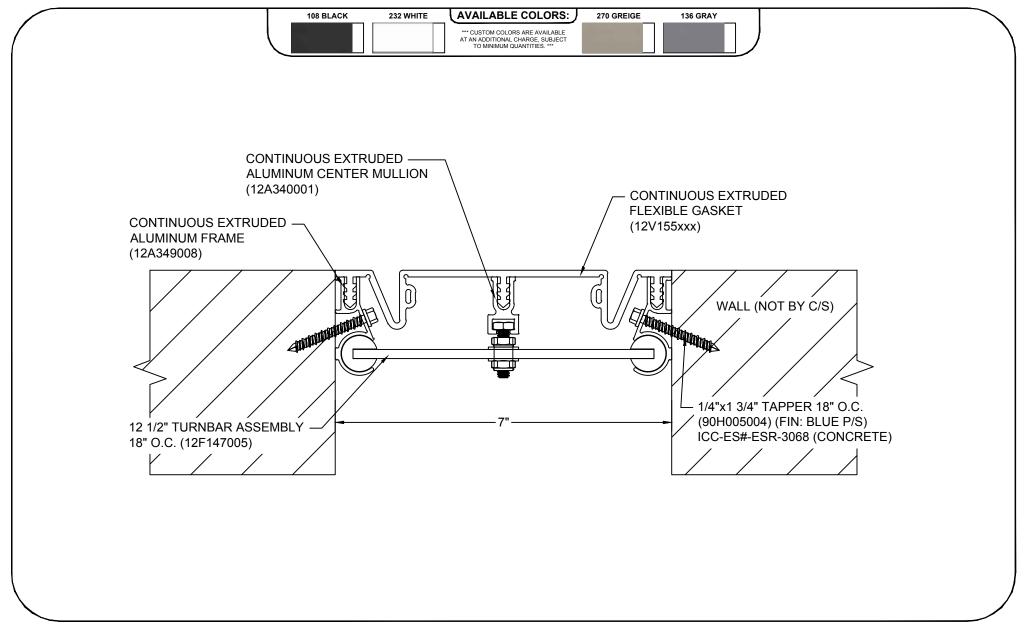

## Model: FWF-700M



## **Construction Specialties** www.c-sgroup.com

Phone: (888) 895-8955 / Fax: (905) 274-6241

6696 Route 405 Highway, Muncy, PA 17756 Phone: (800) 233-8493 / Fax: (570) 546-8022



## **DISCLAIMER:**

This document is the property of Construction Specialties, Inc. and contains confidential proprietary information that is not to be disclosed to third parties and is not to be used without approval in

| PROJECT:  | SCALE: 1:2 |
|-----------|------------|
| CUSTOMER: | DATE:      |
| LOCATION: | JOB NO.:   |
| DRAWN BY: | SHEET NO.: |

E:\Master Files\00-Test\FWF7M-CMU.dwg, 1/19/2016 8:50 AM, Matt Owens