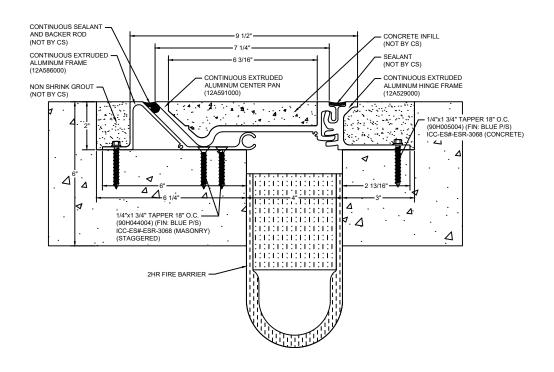

## Model: SSRH-400 W/ FB

| Construction Specialties<br><u>www.c-sgroup.com</u><br>6696 Route 405 Highway, Muncy, PA 17756<br>Phone: (800) 233-8493 / Fax: (570) 546-8022<br>895 Lakefront Promenade, Mississauga, Ontario L5E 2C2 Canada<br>Phone: (888) 895-8955 / Fax: (905) 274-6241 | © Copyright 2018 Construction Specialties, Inc. | PROJECT:  | SCALE: NTS |
|--------------------------------------------------------------------------------------------------------------------------------------------------------------------------------------------------------------------------------------------------------------|-------------------------------------------------|-----------|------------|
|                                                                                                                                                                                                                                                              |                                                 |           | DATE:      |
|                                                                                                                                                                                                                                                              |                                                 | LOCATION: | JOB NO.:   |
|                                                                                                                                                                                                                                                              |                                                 | DRAWN BY: | SHEET NO.: |