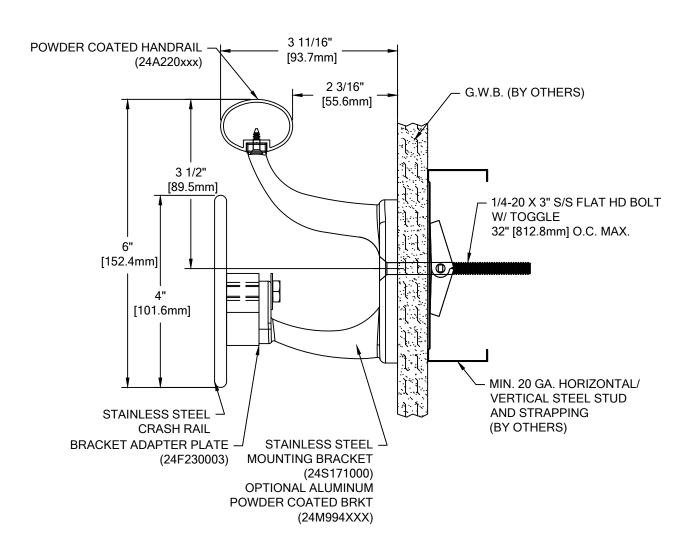

## P-OMS-INT

| WALL CONDITION         | SPECIFIED FASTENER                         | DRILL DIAMETERS |          | CS PART   |
|------------------------|--------------------------------------------|-----------------|----------|-----------|
|                        | SPECIFIED FASTENER                         | WALL            | RETAINER | NUMBER    |
| STEEL STUD/GYPUSM WALL | 1/4-20 X 3" S/S FLAT HEAD BOLT WITH TOGGLE | 3/4"            | N/A      | 90H184002 |
| CONCRETE/CONC. BLOCK   | 1/4" X 1 3/4" S/S FLAT HEAD MASONRY ANCHOR | 3/16"           | N/A      | 90H390000 |
| WOOD STUD/GYPSUM WALL  | #14 X 3" S/S PHILLIPS FLAT HEAD WOOD SCREW | 7/32"           | N/A      | 90H538004 |