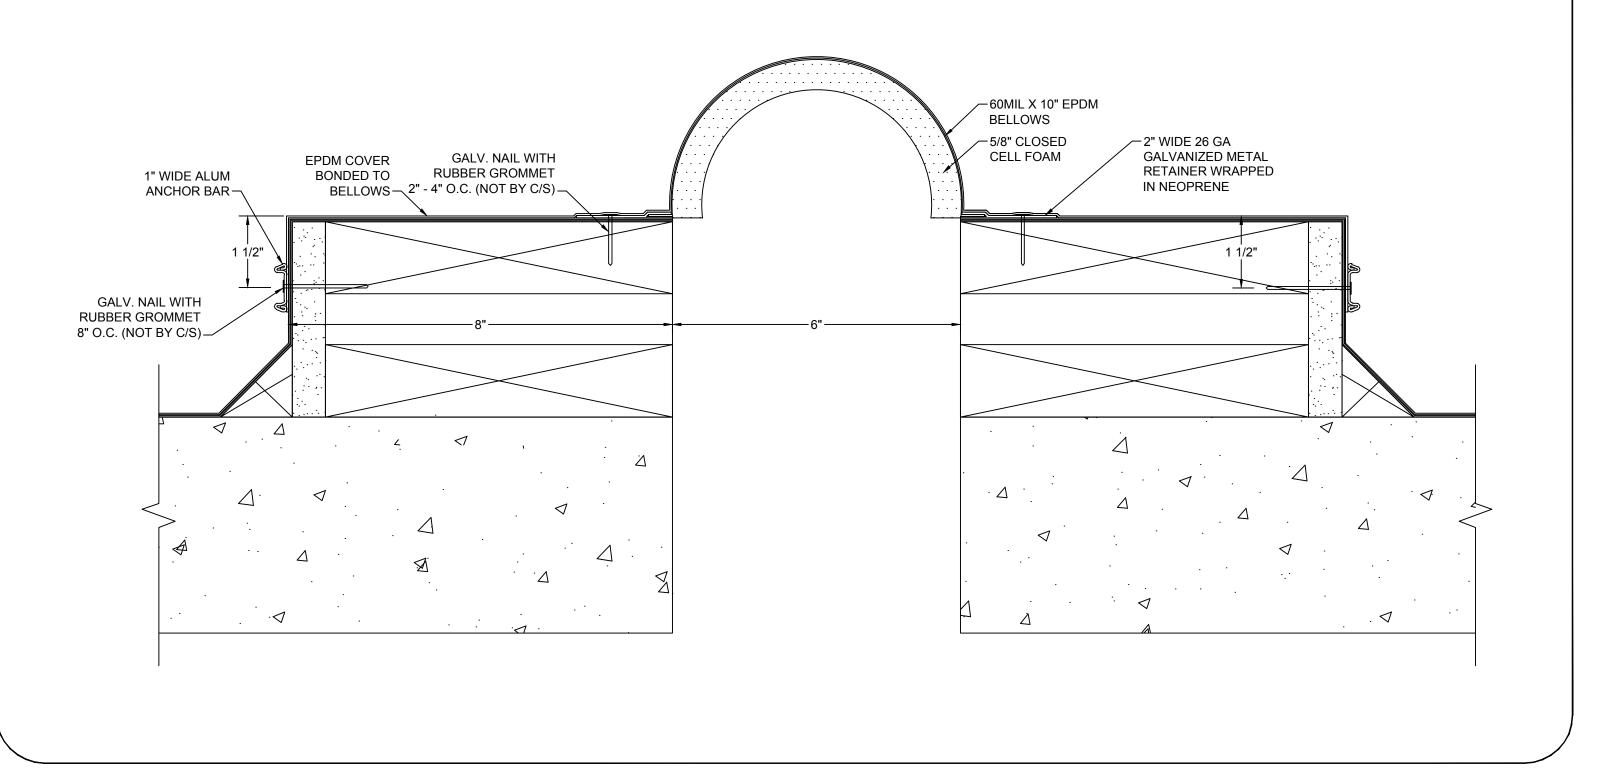

## Model: BRJ-600 WC



6696 Route 405 Highway, Muncy, PA 17756 Phone: (800) 233-8493 / Fax: (570) 546-8022

895 Lakefront Promenade, Mississauga, Ontario L5E 2C2 Canada Phone: (888) 895-8955 / Fax: (905) 274-6241 E:\Master Files\00-Test\BRJ6-WC.dwg, 1/18/2016 4:46 PM, Matt Owens



DISCLAIMER:

This document is the property of Construction Specialties, Inc. and contains confidential proprietary information that is not to be disclosed to third parties and is not to be used without approval in writing from Construction Specialties, Inc.

| PROJECT:  |
|-----------|
| CUSTOMER: |
| LOCATION: |
| DRAWN BY: |

| <b>SCALE:</b> 1:2 |
|-------------------|
| DATE:             |
| JOB NO.:          |
| SHEET NO.:        |