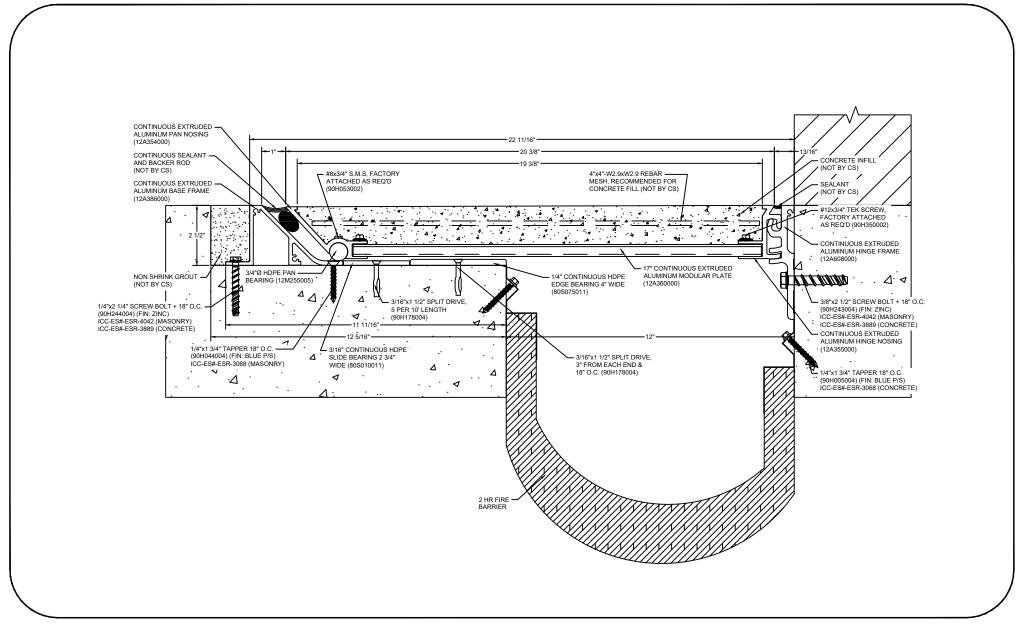

## Model: SSRW-1200 W/ FB

| Construction Specialties  www.c-sgroup.com  6696 Route 405 Highway, Muncy, PA 17756 Phone: (800) 233-8493 / Fax: (570) 546-8022 | © Copyright 2018 Construction Specialties, Inc. | PROJECT:  | SCALE: NTS |
|---------------------------------------------------------------------------------------------------------------------------------|-------------------------------------------------|-----------|------------|
|                                                                                                                                 |                                                 |           | DATE:      |
|                                                                                                                                 |                                                 | LOCATION: | JOB NO.:   |
| 895 Lakefront Promenade, Mississauga, Ontario L5E 2C2 Canada<br>Phone: (888) 895-8955 / Fax: (905) 274-6241                     |                                                 | DRAWN BY: | SHEET NO.: |