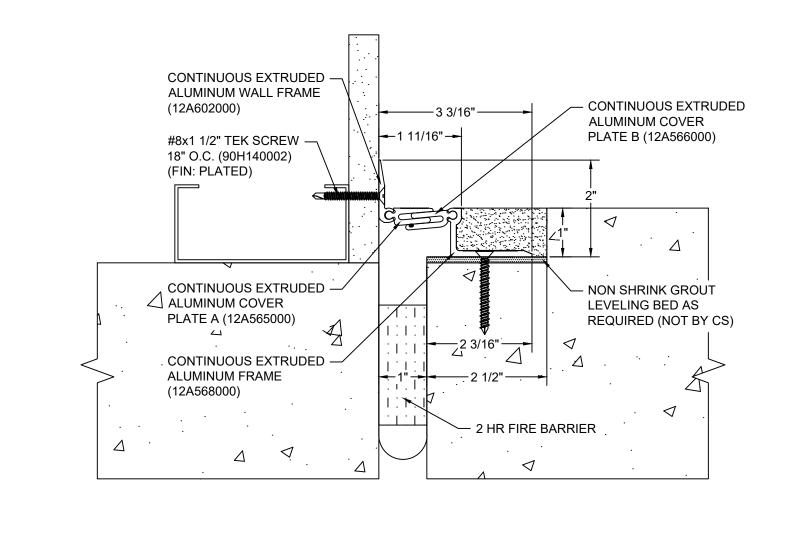

## Model: APFW-100X1 W/ FB

| © Construction Specialties<br>www.c-sgroup.com<br>6696 Route 405 Highway, Muncy, PA 17756<br>Phone: (800) 233-8493 / Fax: (570) 546-8022<br>895 Lakefront Promenade, Mississauga, Ontario L5E 2C2 Canada<br>Phone: (888) 895-8955 / Fax: (905) 274-6241 | © Copyright 2018 Construction Specialties, Inc. | PROJECT:  | SCALE: NTS |
|---------------------------------------------------------------------------------------------------------------------------------------------------------------------------------------------------------------------------------------------------------|-------------------------------------------------|-----------|------------|
|                                                                                                                                                                                                                                                         |                                                 |           | DATE:      |
|                                                                                                                                                                                                                                                         |                                                 | LOCATION: | JOB NO.:   |
|                                                                                                                                                                                                                                                         |                                                 | DRAWN BY: | SHEET NO.: |