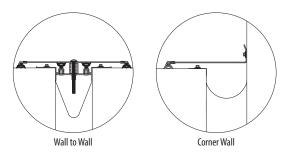

#### **Product Details**

- Joint sizes range from 4" to 16" (101.6mm to 406.4mm)
- 10' (304.8cm) stock lengths
- Meets ASTM E1399

Vapor Barrier

**Model Details** 

| MODEL | WALL TO WALL | CORNER WALL |
|-------|--------------|-------------|
| ESW   | •            |             |
| FSC   |              | •           |