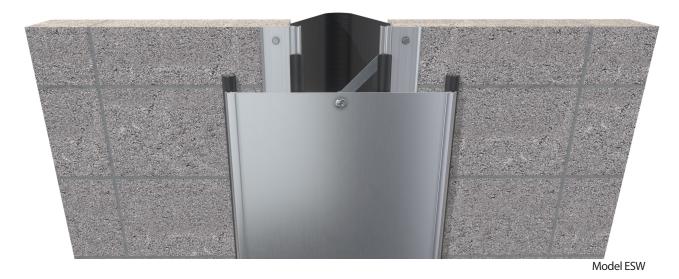

# **ESW Series**

This surface mounted, aluminum cover system is designed for exterior applications and can be mounted to a variety of substrates. The self-centering cover plate spans the joint and slides between frame assemblies to allow required movement.

#### **Product Details**

- Joint sizes range from 4" to 16" (101.6mm to 406.4mm)
- 10' (304.8cm) stock lengths
- Meets ASTM E1399

Vapor Barrier

**Model Details** 

| MODEL | WALL TO WALL | CORNER WALL |
|-------|--------------|-------------|
| ESW   | •            |             |
| FSC   |              | •           |