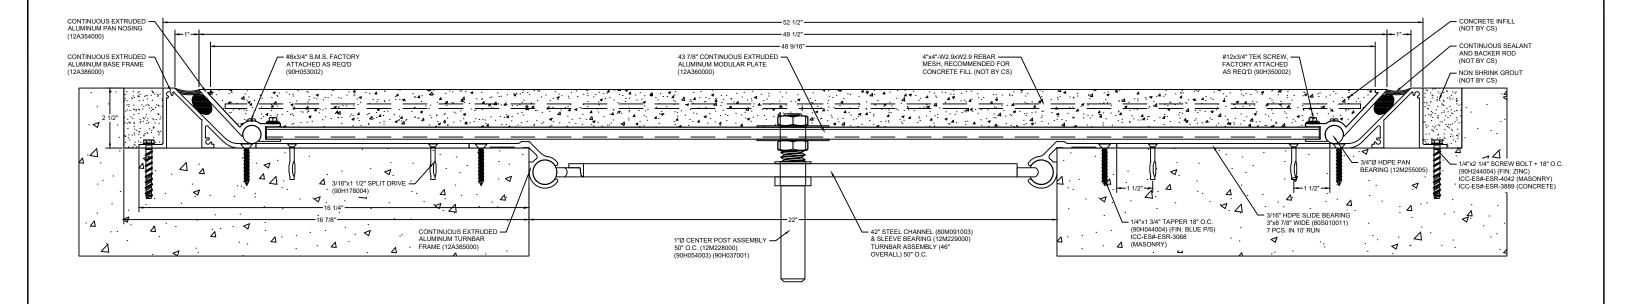

## Model: SSR-2244

| Construction Specialties <sup>®</sup>                                                                       | © Copyright 2018 Construction Specialties, Inc. | PROJECT:  |
|-------------------------------------------------------------------------------------------------------------|-------------------------------------------------|-----------|
| 6696 Route 405 Highway, Muncy, PA 17756                                                                     |                                                 | CUSTOMER: |
| Phone: (800) 233-8493 / Fax: (570) 546-8022                                                                 |                                                 | LOCATION: |
| 895 Lakefront Promenade, Mississauga, Ontario L5E 2C2 Canada<br>Phone: (888) 895