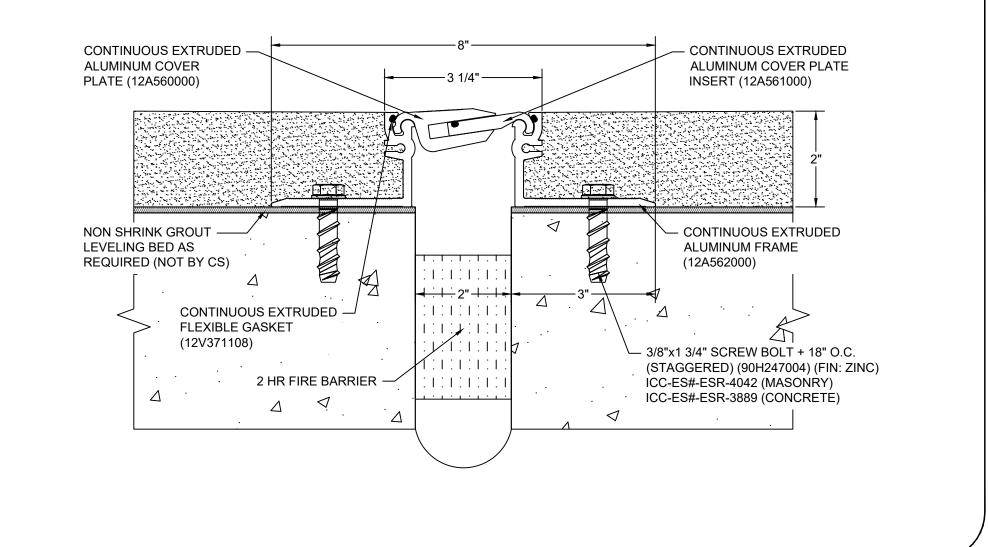

## Model: APF-200X2 W/ FB

| Construction Specialties<br><u>www.c-sgroup.com</u><br>6696 Route 405 Highway, Muncy, PA 17756<br>Phone: (800) 233-8493 / Fax: (570) 546-8022<br>895 Lakefront Promenade, Mississauga, Ontario L5E 2C2 Canada<br>Phone: (888) 895-8955 / Fax: (905) 274-6241 | © Copyright 2018 Construction Specialties, Inc. | PROJECT:  | SCALE: NTS |
|--------------------------------------------------------------------------------------------------------------------------------------------------------------------------------------------------------------------------------------------------------------|-------------------------------------------------|-----------|------------|
|                                                                                                                                                                                                                                                              |                                                 |           | DATE:      |
|                                                                                                                                                                                                                                                              |                                                 | LOCATION: | JOB NO.:   |
|                                                                                                                                                                                                                                                              |                                                 | DRAWN BY: | SHEET NO.: |