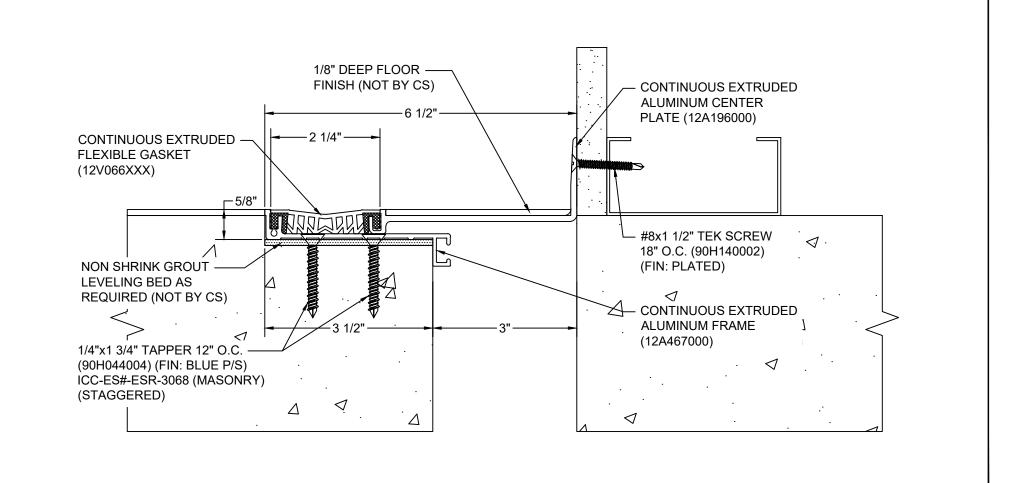

## Model: GTRW-300

| Construction Specialties<br>www.c-sgroup.com<br>6696 Route 405 Highway, Muncy, PA 17756<br>Phone: (800) 233-8493 / Fax: (570) 546-8022<br>895 Lakefront Promenade, Mississauga, Ontario L5E 2C2 Canada<br>Phone: (888) 895-8955 / Fax: (905) 274-6241 | © Copyright 2018 Construction Specialties, Inc. | PROJECT:  | SCALE: NTS |
|-------------------------------------------------------------------------------------------------------------------------------------------------------------------------------------------------------------------------------------------------------|-------------------------------------------------|-----------|------------|
|                                                                                                                                                                                                                                                       |                                                 |           | DATE:      |
|                                                                                                                                                                                                                                                       |                                                 | LOCATION: | JOB NO.:   |
|                                                                                                                                                                                                                                                       |                                                 | DRAWN BY: | SHEET NO.: |