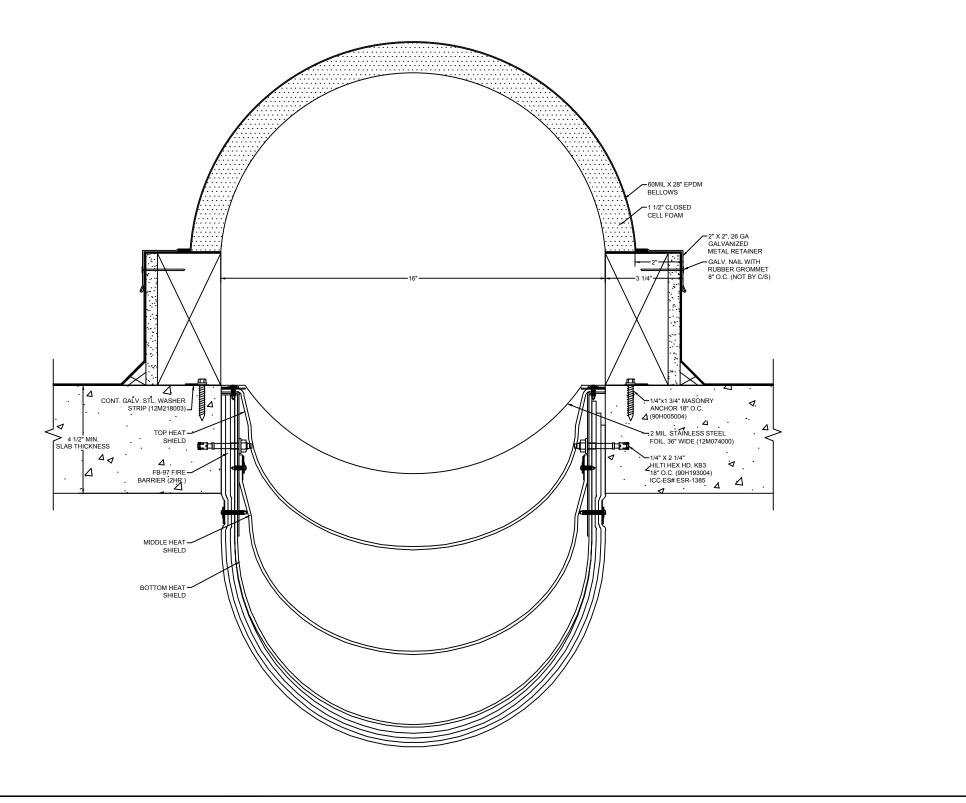

## Model: BRJ-1600 CF W/ FB



## Construction Specialties www.c-sgroup.com

6696 Route 405 Highway, Muncy, PA 17756 Phone: (800) 233-8493 / Fax: (570) 546-8022

895 Lakefront Promenade, Mississauga, Ontario L5E 2C2 Canada Phone: (888) 895-8955 / Fax: (905) 274-6241



## DISCLAIMER:

This document is the property of Construction Specialties, Inc. and contains confidential proprietary information that is not to be disclosed to third parties and is not to be used without approval in writing from Constr

| PROJECT:  | <b>SCALE</b> : 3" = 1'-0" |
|-----------|---------------------------|
| CUSTOMER: | DATE:                     |
| LOCATION: | JOB NO.:                  |
| DRAWN BY: | SHEET NO.:                |