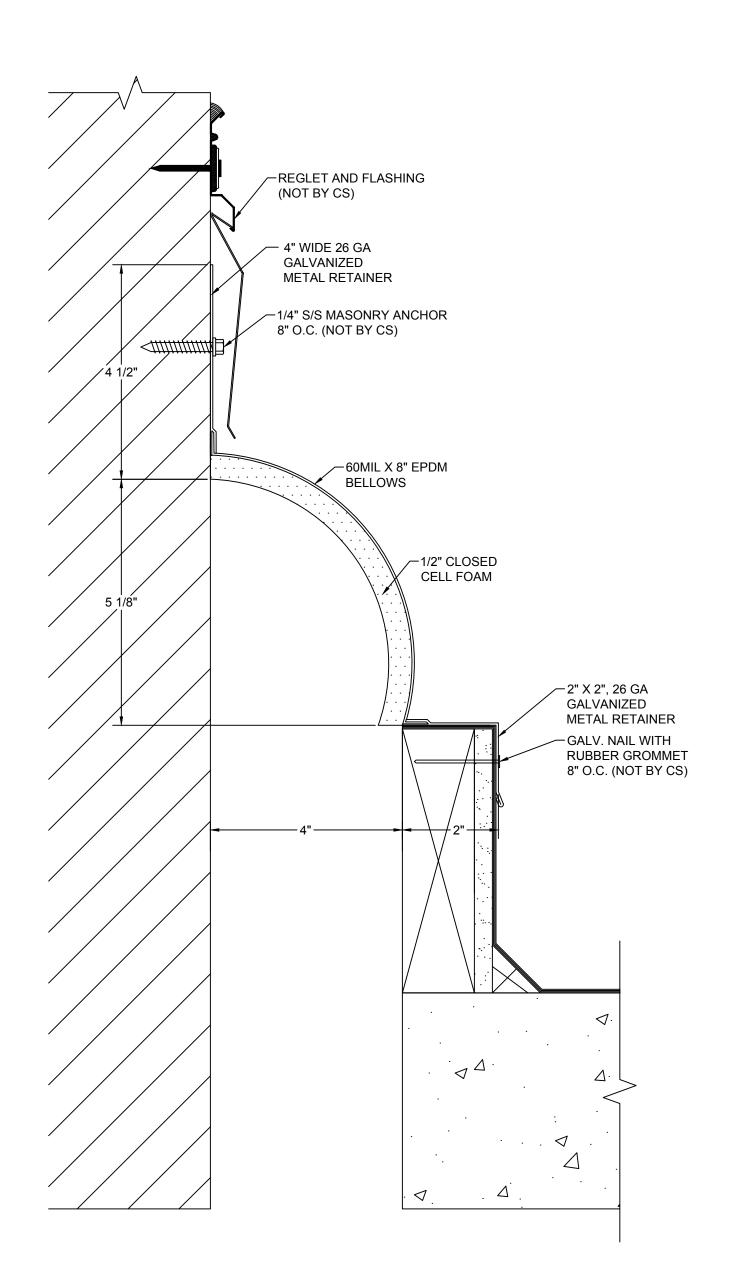

## Model: BRJW-400 CF

| Construction Specialties®                                                                                   |                                              | PROJECT:  | SCALE: NTS |
|-------------------------------------------------------------------------------------------------------------|----------------------------------------------|-----------|------------|
| 6606 Pouto 405 Highway Mupoy DA 17756                                                                       | Convertent 2016 Construction Encodeling Inc. |           | DATE:      |
| Phone: (800) 233-8493 / Fax: (570) 546-8022                                                                 |                                              | LOCATION: | JOB NO.:   |
| 895 Lakefront Promenade, Mississauga, Ontario L5E 2C2 Canada<br>Phone: (888) 895-8955 / Fax: (905) 274-6241 |                                              | DRAWN BY: | SHEET NO.: |