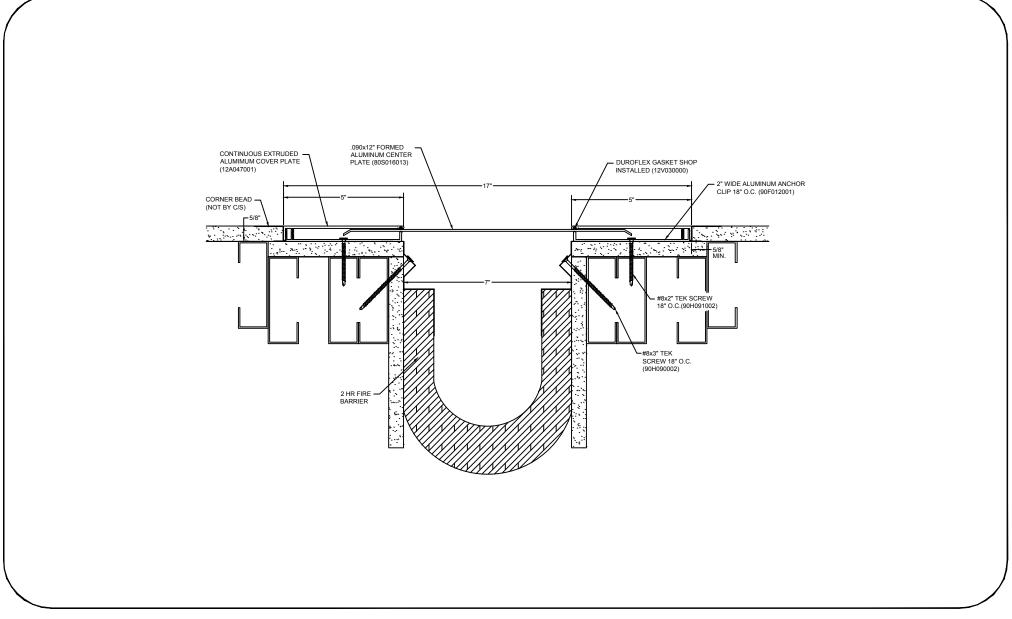

## Model: AFW-700 W/FB



## Construction Specialties <a href="https://www.c-sgroup.com">www.c-sgroup.com</a>

6696 Route 405 Highway, Muncy, PA 17756 Phone: (800) 233-8493 / Fax: (570) 546-8022



## **DISCLAIMER:**

This document is the property of Construction Specialties, Inc. and contains confidential proprietary information that is not to be disclosed to third parties and is not to be used without approval in writing from Construction Specialties, Inc.

| PROJECT:  | <b>SCALE</b> : 3" = 1'-0" |
|-----------|---------------------------|
| CUSTOMER: | DATE:                     |
| LOCATION: | JOB NO.:                  |
| DRAWN BY: | SHEET NO.:                |

895 Lakefront Promenade, Mississauga, Ontario L5E 2C2 Canada Phone: (888) 895-8955 / Fax: (905) 274-6241