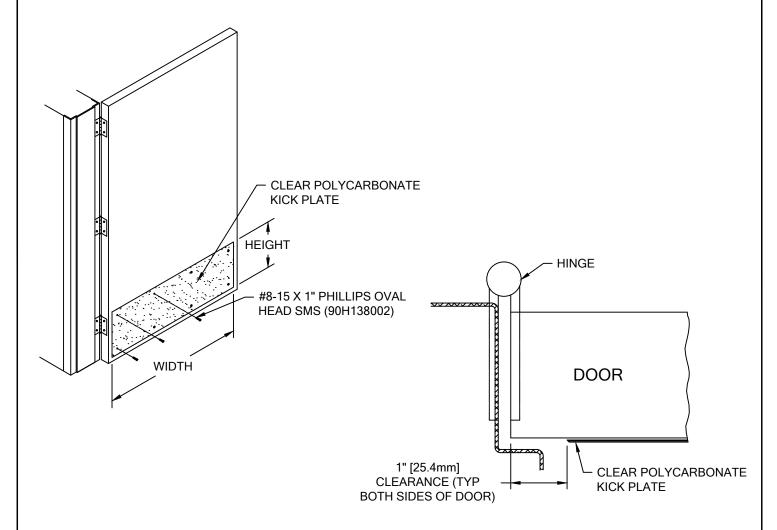

## NOTES:

- 1. LEXAN KICK PLATES ARE SUPPLIED STANDARD WITH BEVELED EDGES AND PRE-DRILLED HOLES.
- 2. LEXAN KICK PLATES ARE .060" THICK.

| UNITS<br>REQ'D | HEIGHT | WIDTH |
|----------------|--------|-------|
|                |        |       |
|                |        |       |
|                |        |       |

## KICK PLATES LEXAN

| CONDITION          | SPECIFIED FASTENER                              | DRILL DIAMETERS | C/S PART<br>NUMBER |
|--------------------|-------------------------------------------------|-----------------|--------------------|
|                    |                                                 | DOOR            |                    |
| WOOD & METAL DOORS | #8-15 X 1" PHILLIPS OVAL HEAD SHEET METAL SCREW | N/A             | 90H138002          |