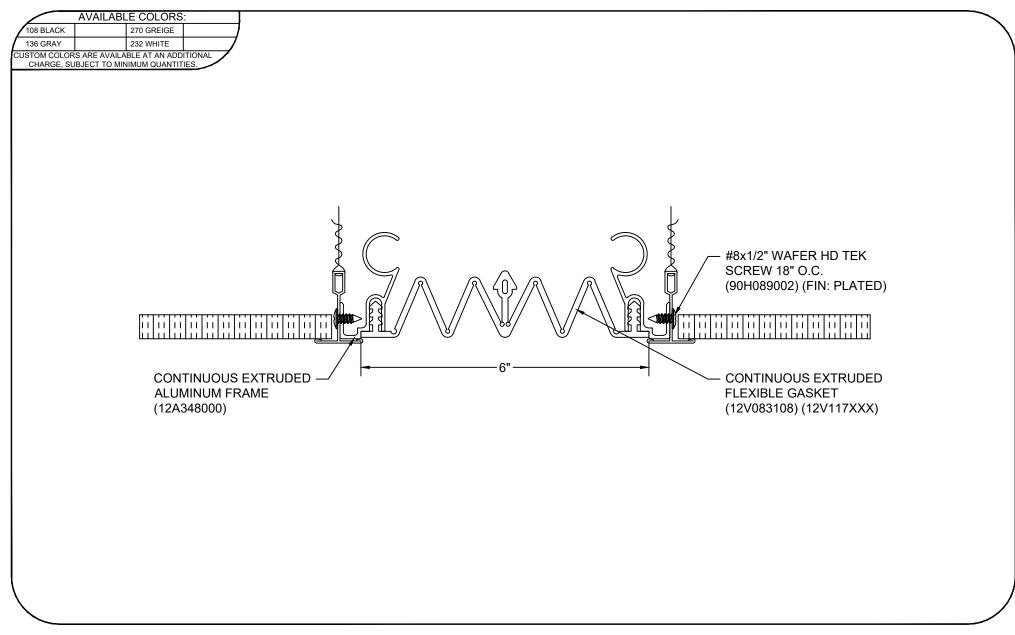

## Model: FCS-600



## Construction Specialties www.c-sgroup.com

6696 Route 405 Highway, Muncy, PA 17756 Phone: (800) 233-8493 / Fax: (570) 546-8022

Phone: (888) 895-8955 / Fax: (905) 274-6241



disclosed to third parties and is not to be used without approval in

**DISCLAIMER:** 

## This document is the property of Construction Specialties, Inc. and contains confidential proprietary information that is not to be **CUSTOMER:** LOCATION:

**DRAWN BY:** 

PROJECT:

SCALE:

DATE:

JOB NO.:

SHEET NO .:

1:2

C:\Users\cfollmer\appdata\local\temp\AcPublish\_9436\FCS6.dwg, 8/29/2017 2:33 PM, Cindy Follmer