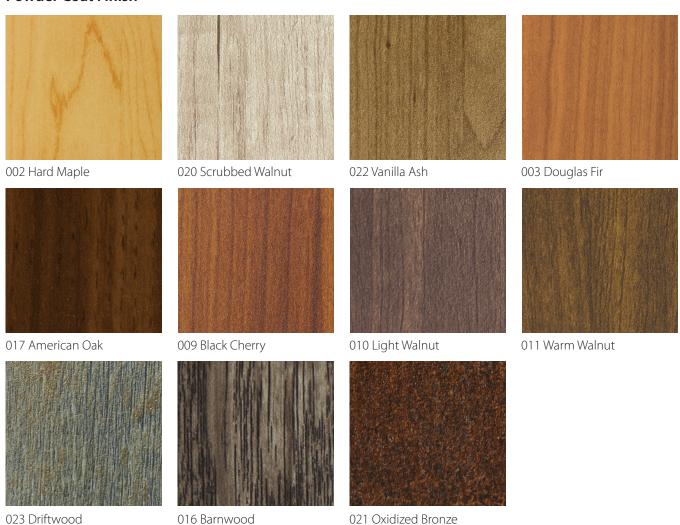

## Wood Grain & Metal Patterns

CS' Wood Grain Powder Coat Finish is durable, with superior scratch and fade resistance. It offers the realistic look of wood without destruction of trees or the costly, time consuming maintenance required with real wood. In addition it will not deteriorate due to weather. It is an earth friendly product that can stand up to all types of weather conditions. Available in 11 standard wood grain patterns with textured finish. This offering is suitable for all CS Architectural Louvers, Architectural Screens and Sun Control Solutions.

## **Powder Coat Finish**

Colors shown are as accurate as color printing processes permit. Final color selection should be from actual finished color chips. The super durable textured finish comes with a 10 year manufacturer's warranty.