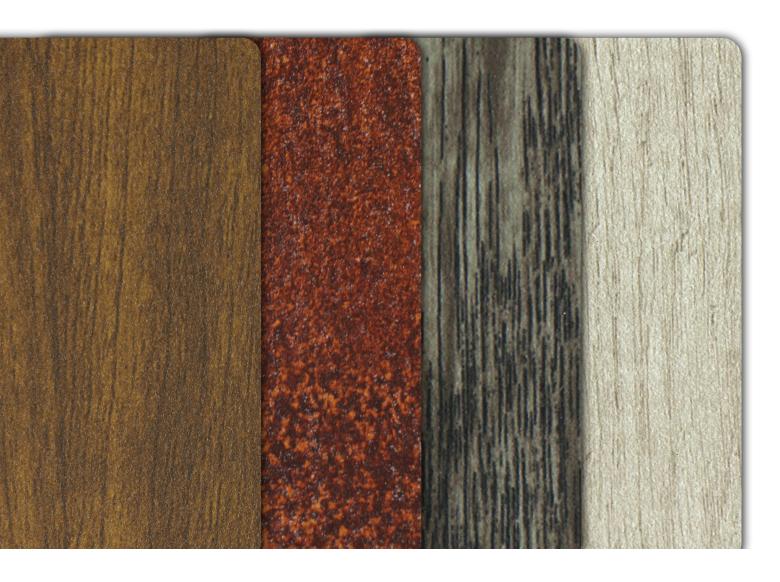

## Wood Grain & Metal Patterns

CS' Wood Grain Powder Coat Finish is durable, with superior scratch and fade resistance. It offers the realistic look of wood without destruction of trees or the costly, time consuming maintenance required with real wood. In addition it will not deteriorate due to weather. It is an earth friendly product that can stand up to all types of weather conditions. Available in 11 standard wood grain patterns with textured finish. This offering is suitable for all CS Architectural Louvers, Architectural Screens and Sun Control Solutions.