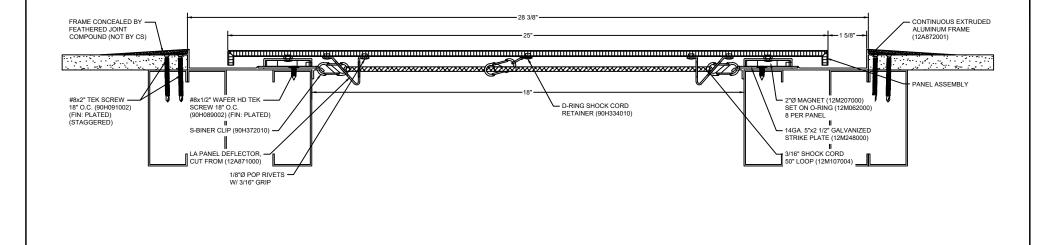

## Model: LAF2G-1800

| Construction Specialties<br>www.c-sgroup.com<br>6696 Route 405 Highway, Muncy, PA 17756<br>Phone: (800) 233-8493 / Fax: (570) 546-8022<br>895 Lakefront Promenade, Mississauga, Ontario L5E 2C2 Canada<br>Phone: (888) 895-8955 / Fax: (905) 274-6241 | © Copyright 2018 Construction Specialties, Inc. | PROJECT:  | SCALE: NTS |
|-------------------------------------------------------------------------------------------------------------------------------------------------------------------------------------------------------------------------------------------------------|-------------------------------------------------|-----------|------------|
|