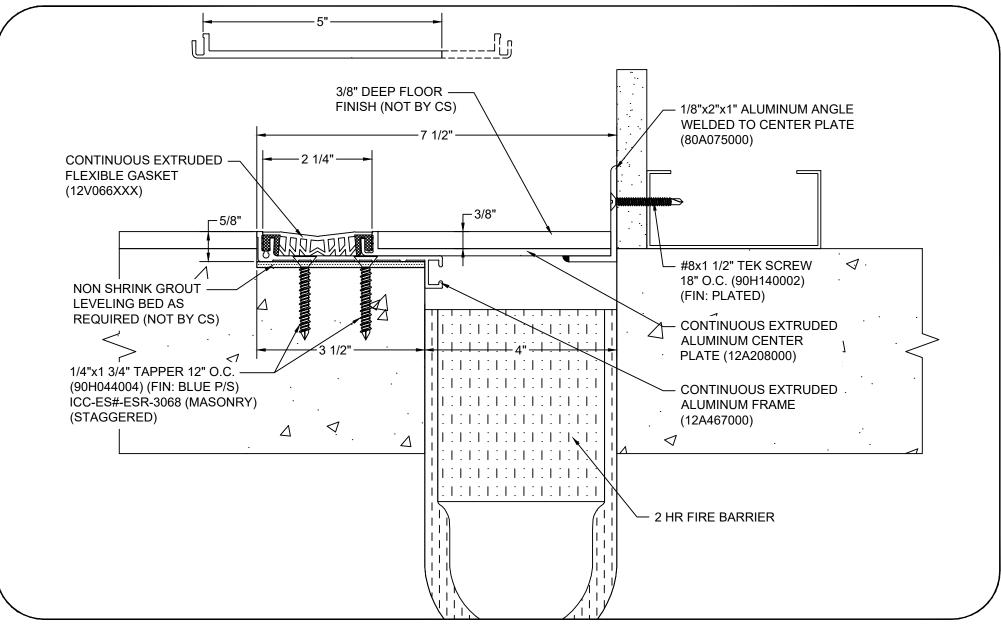

## Model: GTRW-400D W/ FB

| Construction Specialties<br><u>www.c-sgroup.com</u><br>6696 Route 405 Highway, Muncy, PA 17756<br>Phone: (800) 233-8493 / Fax: (570) 546-8022<br>895 Lakefront Promenade, Mississauga, Ontario L5E 2C2 Canada<br>Phone: (888) 895-8955 / Fax: (905) 274-6241 | © Copyright 2018 Construction Specialties, Inc. | PROJECT:  | SCALE: NTS |
|--------------------------------------------------------------------------------------------------------------------------------------------------------------------------------------------------------------------------------------------------------------|-------------------------------------------------|-----------|------------|
|                                                                                                                                                                                                                                                              |                                                 |           | DATE:      |
|                                                                                                                                                                                                                                                              |                                                 | LOCATION: | JOB NO.:   |
|                                                                                                                                                                                                                                                              |                                                 | DRAWN BY: | SHEET NO.: |