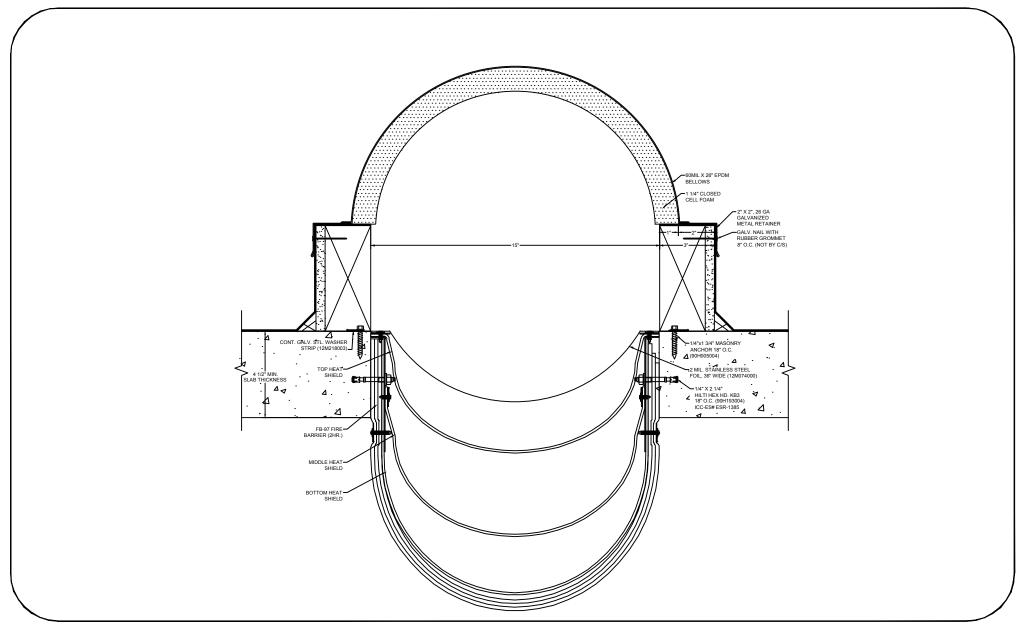

## Model: BRJ-1500 CF W/ FB



## Construction Specialties www.c-sgroup.com

6696 Route 405 Highway, Muncy, PA 17756 Phone: (800) 233-8493 / Fax: (570) 546-8022

Phone: (888) 895-8955 / Fax: (905) 274-6241



contains confidential proprietary information that is not to be disclosed to third parties and is not to be used without approval in

This document is the property of Construction Specialties, Inc. and

**DISCLAIMER:** 

| PROJECT:  | SCALE: 0.200000 |
|-----------|-----------------|
| CUSTOMER: | DATE:           |
| LOCATION: | JOB NO.:        |
| DRAWN BY: | SHEET NO.:      |

E:\Master Files\00-Test\BRJ15-CF-FB.dwg, 1/18/2016 4:46 PM, Matt Owens