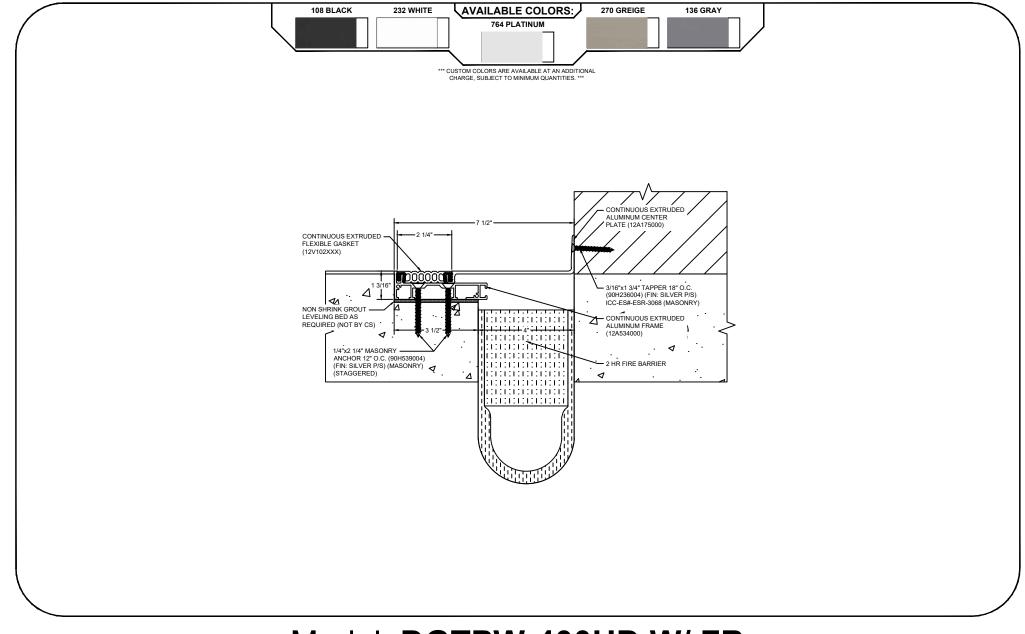

## Model: DGTPW-400HD W/ FB

| Construction Specialties<br><u>www.c-sgroup.com</u><br>6696 Route 405 Highway, Muncy, PA 17756<br>Phone: (800) 233-8493 / Fax: (570) 546-8022<br>895 Lakefront Promenade, Mississauga, Ontario L5E 2C2 Canada<br>Phone: (888) 895-8955 / Fax: (905) 274-6241 | © Copyright 2018 Construction Specialties, Inc. | PROJECT:  | SCALE: NTS |
|--------------------------------------------------------------------------------------------------------------------------------------------------------------------------------------------------------------------------------------------------------------|-------------------------------------------------|-----------|------------|
|                                                                                                                                                                                                                                                              |                                                 |           | DATE:      |
|                                                                                                                                                                                                                                                              |                                                 | LOCATION: | JOB NO.:   |
|                                                                                                                                                                                                                                                              |                                                 | DRAWN BY: | SHEET NO.: |