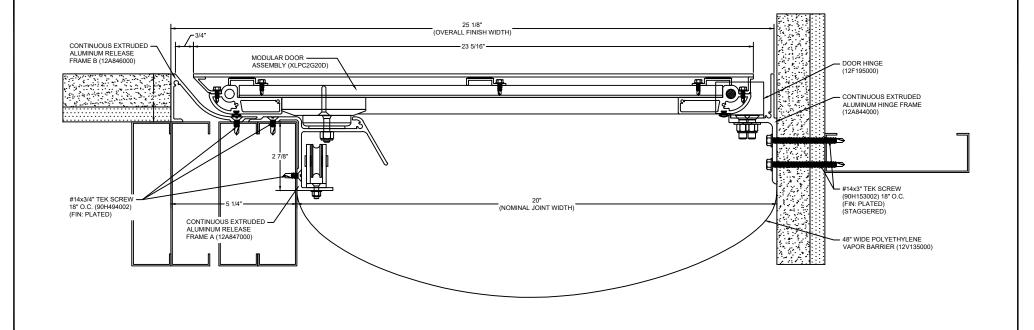

## Model: XLPC2G-2000

| Construction Specialties<br>www.c-sgroup.com<br>6696 Route 405 Highway, Muncy, PA 17756<br>Phone: (800) 233-8493 / Fax: (570) 546-8022<br>895 Lakefront Promenade, Mississauga, Ontario L5E 2C2 Canada<br>Phone: (888) 895-8955 / Fax: (905) 274-6241 | © Copyright 2018 Construction Specialties, Inc. | PROJECT:  | SCALE: NTS |
|-------------------------------------------------------------------------------------------------------------------------------------------------------------------------------------------------------------------------------------------------------|-------------------------------------------------|-----------|------------|
|