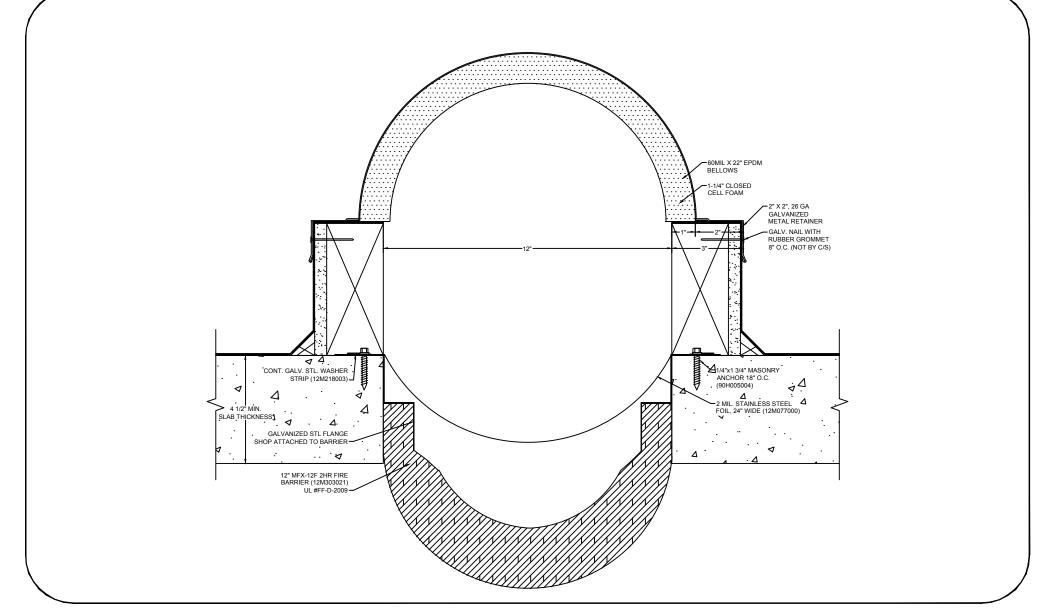

## Model: BRJ-1200 CF W/ FB



Construction Specialties



**DISCLAIMER:** 

This document is the property of Construction Specialties, Inc. contains confidential proprietary information that is not to be disclosed to third parties and is not to be used without approva writing from Construction Specialties, Inc.

| c. and<br>be<br>val in | PROJECT:  | <b>SCALE:</b> 3" = 1'-0" |
|------------------------|-----------|--------------------------|
|                        | CUSTOMER: | DATE:                    |
|                        | LOCATION: | JOB NO.:                 |
|                        | DRAWN BY: | SHEET NO.:               |

6696 Route 405 Highway, Muncy, PA 17756 Phone: (800) 233-8493 / Fax: (570) 546-8022 895 Lakefront Promenade, Mississauga, Ontario L5E 2C2 Canada Phone: