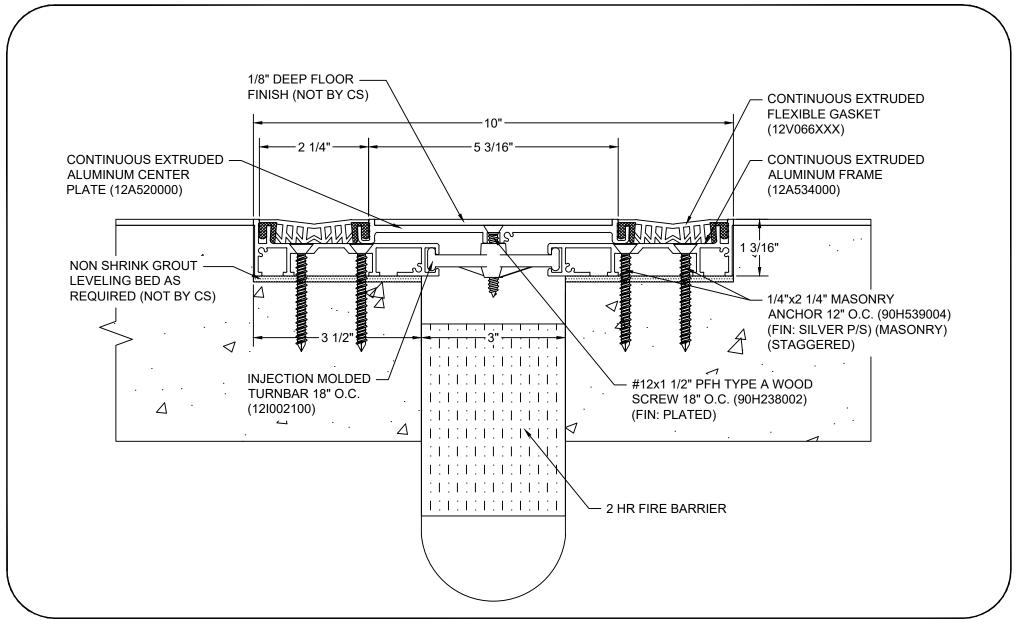

## Model: DGTR-300 W/FB

| Construction Specialties  www.c-sgroup.com  6696 Route 405 Highway, Muncy, PA 17756                         | © Copyright 2018 Construction Specialties, Inc. | PROJECT:  | SCALE: NTS |
|-------------------------------------------------------------------------------------------------------------|-------------------------------------------------|-----------|------------|
|                                                                                                             |                                                 |           | DATE:      |
| Phone: (800) 233-8493 / Fax: (570) 546-8022                                                                 |                                                 |           | JOB NO.:   |
| 895 Lakefront Promenade, Mississauga, Ontario L5E 2C2 Canada<br>Phone: (888) 895-8955 / Fax: (905) 274-6241 |                                                 | DRAWN BY: | SHEET NO.: |