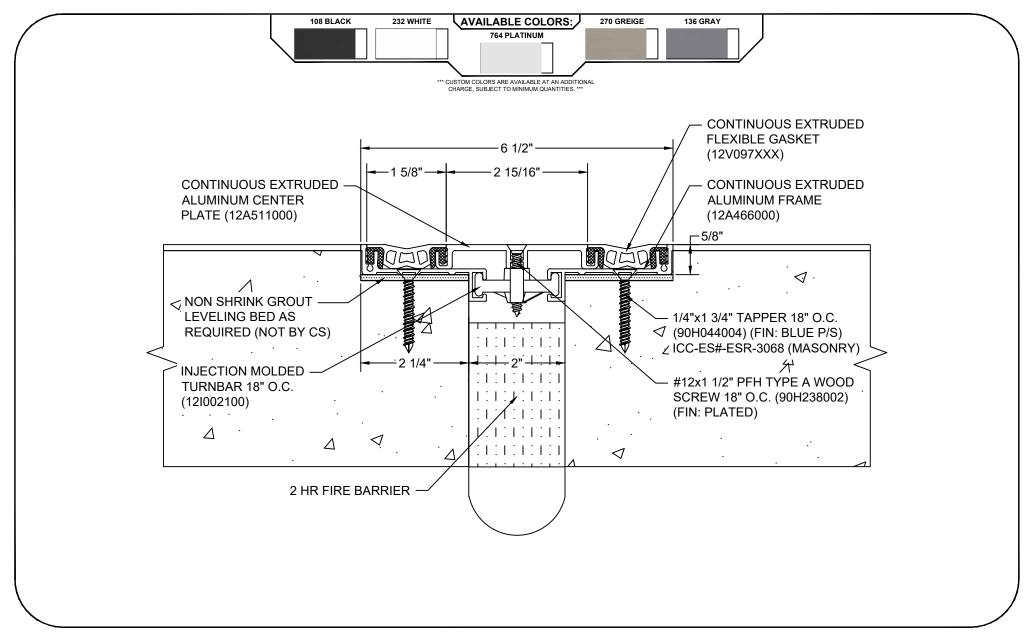

## Model: GTP-200 W/ FB

| Construction Specialties<br><u>www.c-sgroup.com</u><br>6696 Route 405 Highway, Muncy, PA 17756<br>Phone: (800) 233-8493 / Fax: (570) 546-8022<br>895 Lakefront Promenade, Mississauga, Ontario L5E 2C2 Canada<br>Phone: (888) 895-8955 / Fax: (905) 274-6241 | © Copyright 2018 Construction Specialties, Inc. | PROJECT:  | SCALE: NTS |
|--------------------------------------------------------------------------------------------------------------------------------------------------------------------------------------------------------------------------------------------------------------|-------------------------------------------------|-----------|------------|
|                                                                                                                                                                                                                                                              |                                                 |           | DATE:      |
|                                                                                                                                                                                                                                                              |                                                 | LOCATION: | JOB NO.:   |
|                                                                                                                                                                                                                                                              |                                                 | DRAWN BY: | SHEET NO.: |