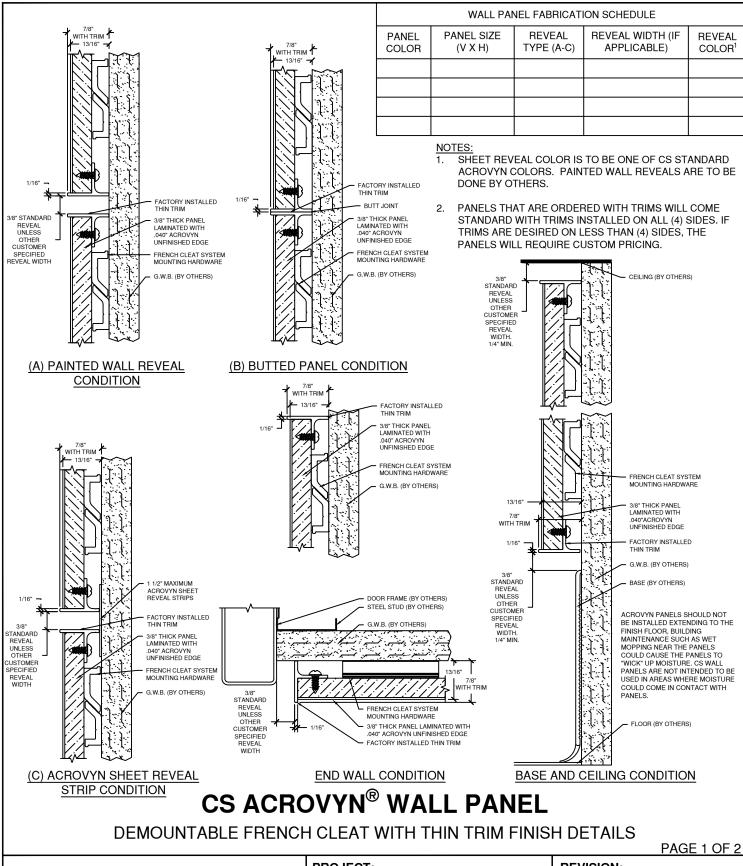

\*Acrovyn

Hughesville, PA | 1800.233.8493 | 1570.546.5941 | Mississauga, ON | 1888.895.8955 | 1905.274.3611 | 1905.274.3611 | 1905.274.3611 | 1905.274.3611 | 1905.274.3611 | 1905.274.3611 | 1905.274.3611 | 1905.274.3611 | 1905.274.3611 | 1905.274.3611 | 1905.274.3611 | 1905.274.3611 | 1905.274.3611 | 1905.274.3611 | 1905.274.3611 | 1905.274.3611 | 1905.274.3611 | 1905.274.3611 | 1905.274.3611 | 1905.274.3611 | 1905.274.3611 | 1905.274.3611 | 1905.274.3611 | 1905.274.3611 | 1905.274.3611 | 1905.274.3611 | 1905.274.3611 | 1905.274.3611 | 1905.274.3611 | 1905.274.3611 | 1905.274.3611 | 1905.274.3611 | 1905.274.3611 | 1905.274.3611 | 1905.274.3611 | 1905.274.3611 | 1905.274.3611 | 1905.274.3611 | 1905.274.3611 | 1905.274.3611 | 1905.274.3611 | 1905.274.3611 | 1905.274.3611 | 1905.274.3611 |