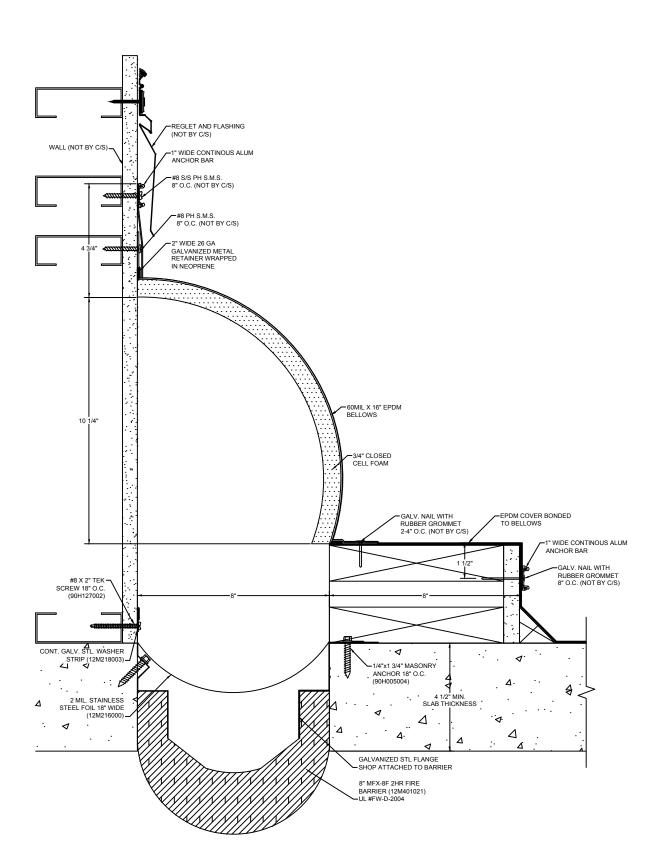

## Model: BRJW-800 WC W/ FB

| Construction Specialties                                                                                    |                                                                                                                                        | PROJECT:  | <b>SCALE</b> : 3" = 1'-0" |
|-------------------------------------------------------------------------------------------------------------|----------------------------------------------------------------------------------------------------------------------------------------|-----------|---------------------------|
| www.c-sgroup.com<br>6696 Route 405 Highway, Muncy, PA 17756<br>Phone: (800) 233-8493 / Fax: (570) 546-8022  | This document is the property of Construction Specialties, Inc. and<br>contains confidential proprietary information that is not to be | CUSTOMER: | DATE:                     |
| Phone: (800) 233-8493 / Fax: (570) 546-8022                                                                 | disclosed to third parties and is not to be used without approval in writing from Construction Specialties, Inc.                       | LOCATION: | JOB NO.:                  |
| 895 Lakefront Promenade, Mississauga, Ontario L5E 2C2 Canada<br>Phone: (888) 895-8955 / Fax: (905) 274-6241 |                                                                                                                                        | DRAWN BY: | SHEET NO.:                |