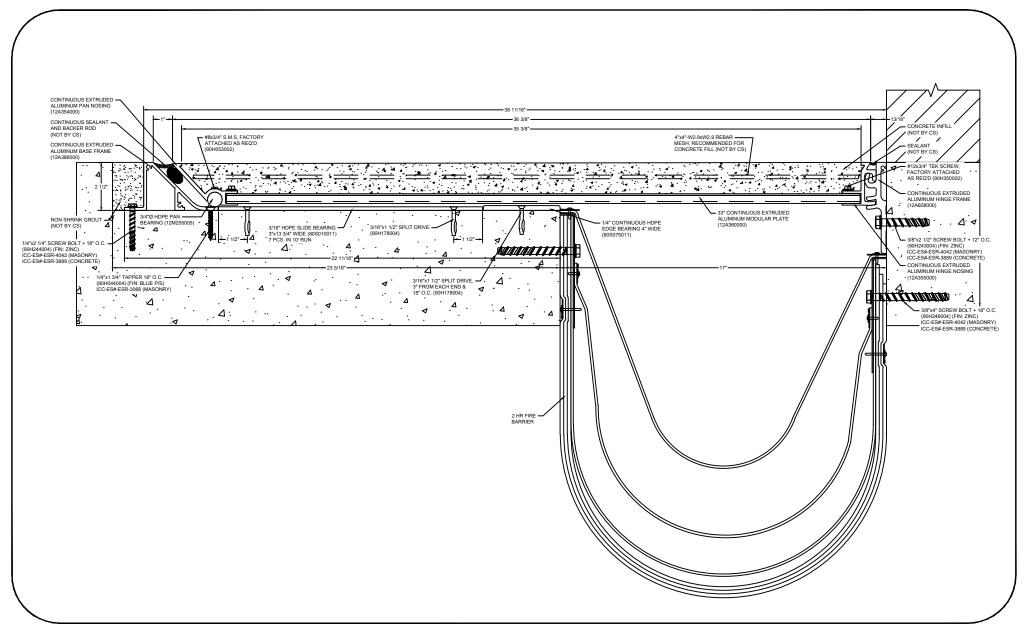

## Model: SSRW-1734 W/FB

| Construction Specialties  www.c-sgroup.com  6696 Route 405 Highway, Muncy, PA 17756                         | © Copyright 2018 Construction Specialties, Inc. | PROJECT:  | SCALE: NTS |
|-------------------------------------------------------------------------------------------------------------|-------------------------------------------------|-----------|------------|
|                                                                                                             |                                                 |           | DATE:      |
| Phone: (800) 233-8493 / Fax: (570) 546-8022                                                                 |                                                 |           | JOB NO.:   |
| 895 Lakefront Promenade, Mississauga, Ontario L5E 2C2 Canada<br>Phone: (888) 895-8955 / Fax: (905) 274-6241 |                                                 | DRAWN BY: | SHEET NO.: |