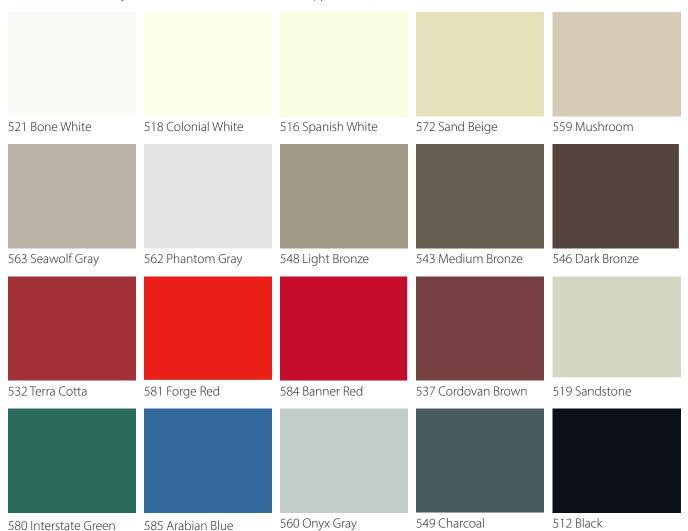

#### Premium Finish Options – Kynar 500 and Hylar 5000

(Aluminum Covers Only – Not recommended for floor cover applications)

Due to differences in monitor resolutions, colors shown may vary. Please request samples prior to specifying.