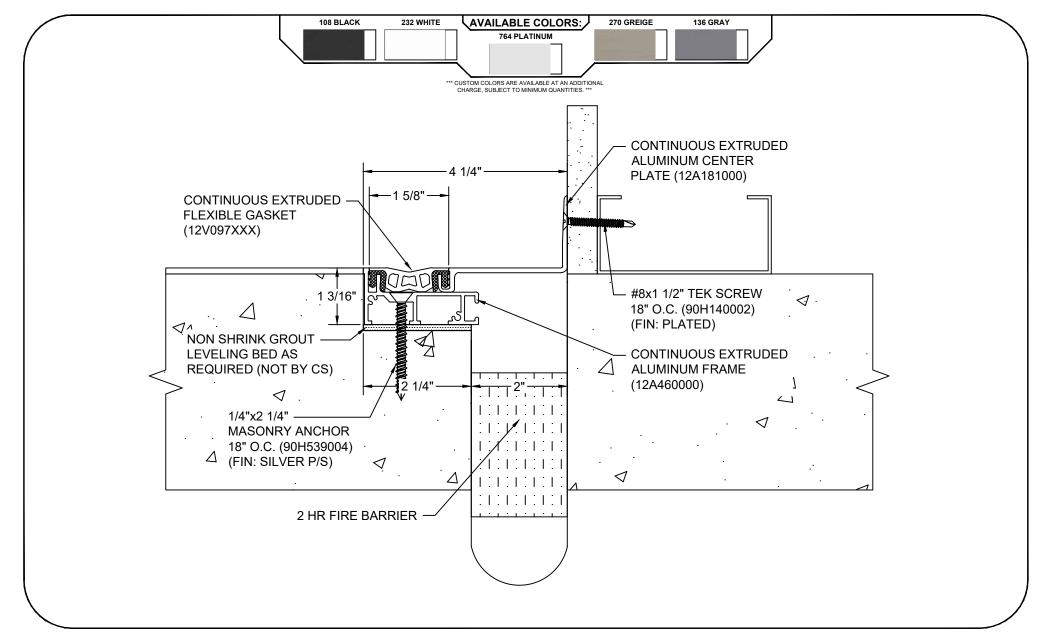

## Model: DGTPW-200 W/ FB

| Construction Specialties<br><u>www.c-sgroup.com</u><br>6696 Route 405 Highway, Muncy, PA 17756<br>Phone: (800) 233-8493 / Fax: (570) 546-8022<br>895 Lakefront Promenade, Mississauga, Ontario L5E 2C2 Canada<br>Phone: (888) 895-8955 / Fax: (905) 274-6241 | © Copyright 2018 Construction Specialties, Inc. | PROJECT:  | SCALE: NTS |
|--------------------------------------------------------------------------------------------------------------------------------------------------------------------------------------------------------------------------------------------------------------|-------------------------------------------------|-----------|------------|
|                                                                                                                                                                                                                                                              |                                                 |           | DATE:      |
|                                                                                                                                                                                                                                                              |                                                 | LOCATION: | JOB NO.:   |
|                                                                                                                                                                                                                                                              |                                                 | DRAWN BY: | SHEET NO.: |