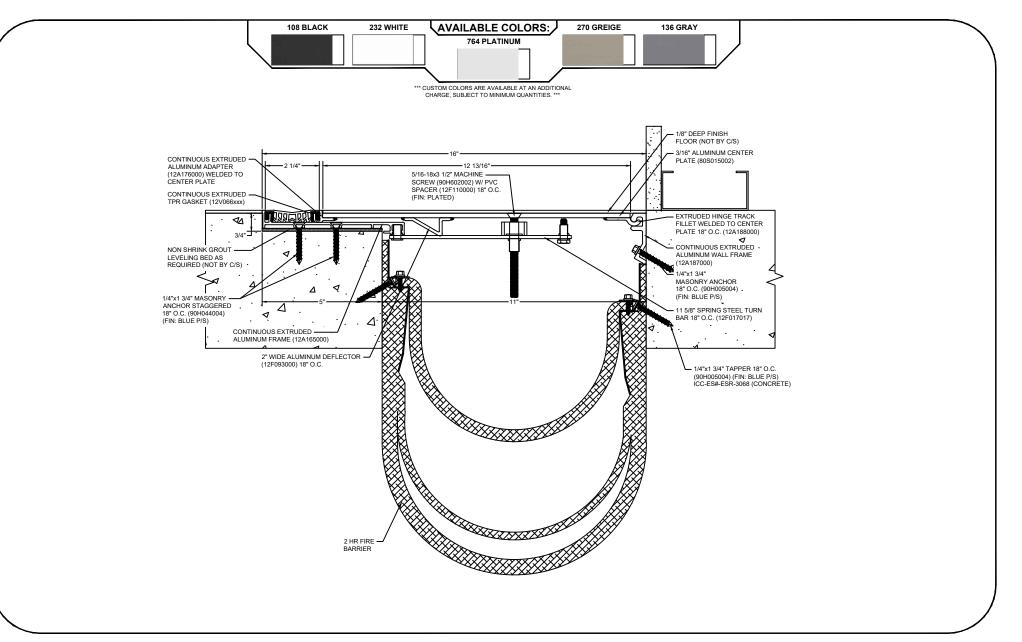

## Model: SGRW-1100 W/ FB

| Construction Specialties<br>www.c-sgroup.com<br>6696 Route 405 Highway, Muncy, PA 17756                     | © Copyright 2018 Construction Specialties, Inc. | PROJECT:  | SCALE: NTS |
|-------------------------------------------------------------------------------------------------------------|-------------------------------------------------|-----------|------------|
|                                                                                                             |                                                 |           | DATE:      |
| Phone: (800) 233-8493 / Fax: (570) 546-8022                                                                 | © copyright zoro construction speciatiles, inc. | LOCATION: | JOB NO.:   |
| 895 Lakefront Promenade, Mississauga, Ontario L5E 2C2 Canada<br>Phone: (888) 895-8955 / Fax: (905) 274-6241 |                                                 | DRAWN BY: | SHEET NO.: |