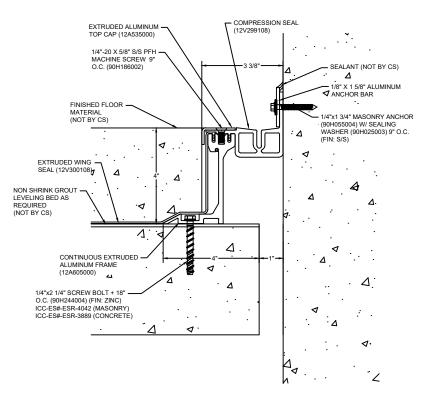

## Model: PDAW-100X4

| Construction Specialties<br>www.c-sgroup.com<br>6696 Route 405 Highway, Muncy, PA 17756                     |  | PROJECT:  | SCALE: NTS |
|-------------------------------------------------------------------------------------------------------------|--|-----------|------------|
|                                                                                                             |  |           | DATE:      |
| Phone: (800) 233-8493 / Fax: (570) 546-8022                                                                 |  | LOCATION: | JOB NO.:   |
| 895 Lakefront Promenade, Mississauga, Ontario L5E 2C2 Canada<br>Phone: (888) 895-8955 / Fax: (905) 274-6241 |  | DRAWN BY: | SHEET NO.: |