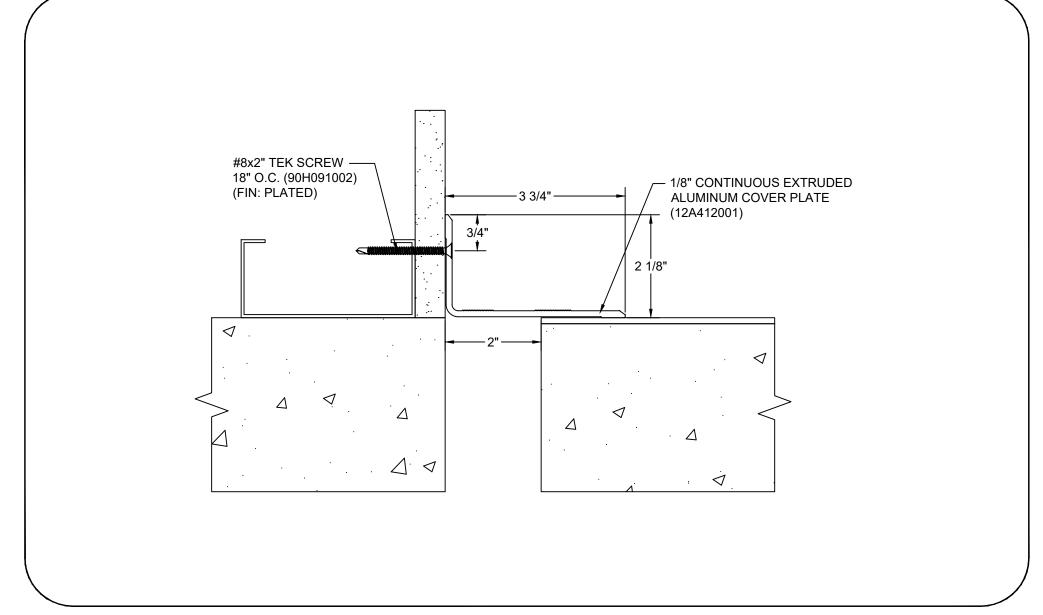

## Model: PCWS2G-200

| Construction Specialties<br><u>www.c-sgroup.com</u><br>6696 Route 405 Highway, Muncy, PA 17756<br>Phone: (800) 233-8493 / Fax: (570) 546-8022<br>895 Lakefront Promenade, Mississauga, Ontario L5E 2C2 Canada<br>Phone: (888) 895-8955 / Fax: (905) 274-6241 | © Copyright 2018 Construction Specialties, Inc. | PROJECT:  | SCALE: NTS |
|--------------------------------------------------------------------------------------------------------------------------------------------------------------------------------------------------------------------------------------------------------------|-------------------------------------------------|-----------|------------|
|                                                                                                                                                                                                                                                              |                                                 |           | DATE:      |
|                                                                                                                                                                                                                                                              |                                                 | LOCATION: | JOB NO.:   |
|                                                                                                                                                                                                                                                              |                                                 | DRAWN BY: | SHEET NO.: |