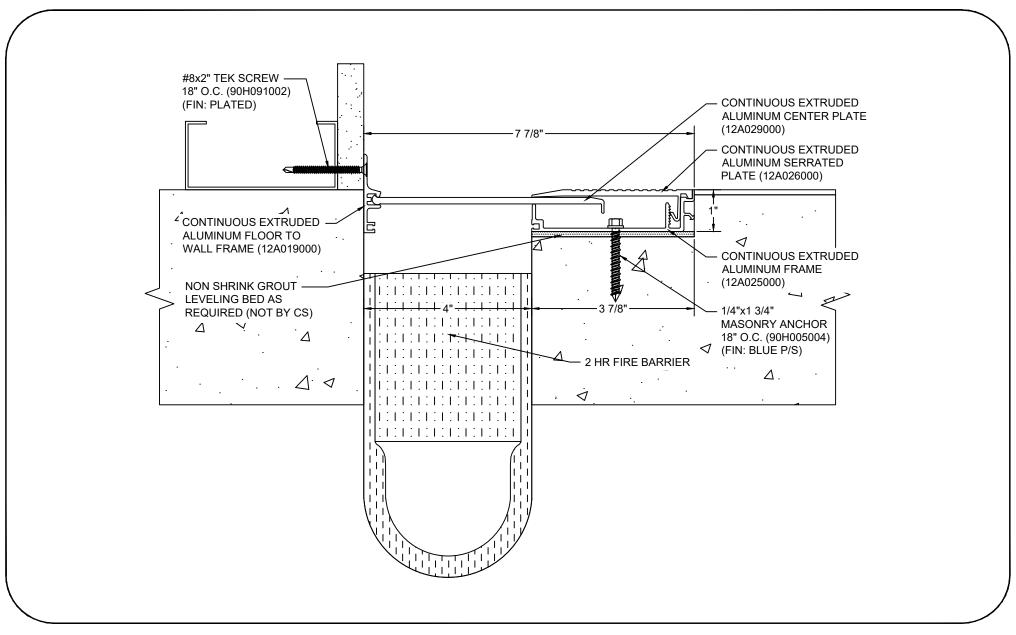

## Model: ALSW-400 W/ FB

| Construction Specialties <sup>®</sup>                                                                       | © Copyright 2018 Construction Specialties, Inc. | PROJECT:  | SCALE: NTS |
|-------------------------------------------------------------------------------------------------------------|-------------------------------------------------|-----------|------------|
| www.c-sgroup.com                                                                                            |                                                 |           | DATE:      |
| Phone: (800) 233-8493 / Fax: (570) 546-8022                                                                 |                                                 | LOCATION: | JOB NO.:   |
| 895 Lakefront Promenade, Mississauga, Ontario L5E 2C2 Canada<br>Phone: (888) 895-8955 / Fax: (905) 274-6241 |                                                 | DRAWN BY: | SHEET NO.: |