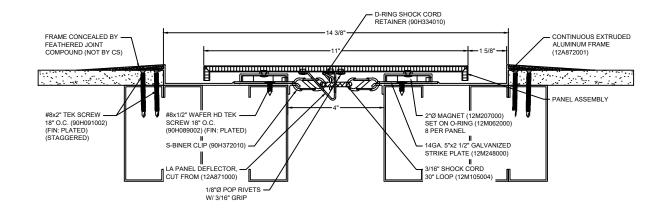

## Model: LAF2G-400

| Construction Specialties<br>www.c-sgroup.com<br>6696 Route 405 Highway, Muncy, PA 17756<br>Phone: (800) 233-8493 / Fax: (570) 546-8022<br>895 Lakefront Promenade, Mississauga, Ontario L5E 2C2 Canada<br>Phone: (888) 895-8955 / Fax: (905) 274-6241 | © Copyright 2018 Construction Specialties, Inc. | PROJECT:  | SCALE: NTS |
|-------------------------------------------------------------------------------------------------------------------------------------------------------------------------------------------------------------------------------------------------------|-------------------------------------------------|-----------|------------|
|