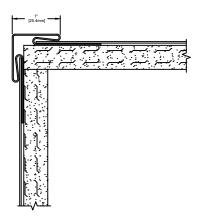

## NOTES:

- I. STAINLESS STEEL SHEET TRIMS ARE 10'-0" STOCK LENGTH.
- 2. FIELD TRIM AS REQUIRED.
- 3. FINISH TO BE #4 BRUSHED.
- 4. MAT'L TO BE 24GA 304 STAINLESS STEEL
- 5. GAP WILL ACCOMODATE 11GA-26GA STAINLESS STEEL SHEET

OUTSIDE CORNER TRIM (80S267001)

NO. REQ'D: @ 10' \_\_\_\_\_

INSIDE CORNER TRIM (80S265001)

NO. REQ'D: @ 10' \_\_\_\_\_

WAINSCOT TRIM (80S258001)

NO. REQ'D: @ 10' \_\_\_\_\_

JOINT TRIM (80S259001)

NO. REQ'D: @ 10' \_\_\_\_\_