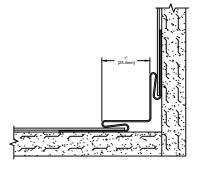

## NOTES:

- I. STAINLESS STEEL SHEET TRIMS ARE 10'-0" STOCK LENGTH.
- 2. FIELD TRIM AS REQUIRED.
- 3. FINISH TO BE #4 BRUSHED.
- 4. MAT'L TO BE 24GA 304 STAINLESS STEEL
- 5. GAP WILL ACCOMODATE 11GA-26GA STAINLESS STEEL SHEET

OUTSIDE CORNER TRIM (80S267001)

NO. REQ'D: @ 10' \_\_\_\_\_

INSIDE CORNER TRIM (80S265001)

NO. REQ'D: @ 10' \_\_\_\_\_

WAINSCOT TRIM (80S258001)

NO. REQ'D: @ 10' \_\_\_\_\_

JOINT TRIM (80S259001)

NO. REQ'D: @ 10' \_\_\_\_\_