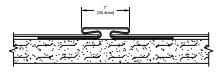

## NOTES:

- I. STAINLESS STEEL SHEET TRIMS ARE 10'-0" STOCK LENGTH.
- 2. FIELD TRIM AS REQUIRED.
- 3. FINISH TO BE #4 BRUSHED.
- 4. MAT'L TO BE 24GA 304 STAINLESS STEEL
- 5. GAP WILL ACCOMODATE 11GA-26GA STAINLESS STEEL SHEET

OUTSIDE CORNER TRIM (80S267001)

NO. REQ'D: @ 10' \_\_\_\_\_

INSIDE CORNER TRIM (80S265001)

NO. REQ'D: @ 10' \_\_\_\_\_

WAINSCOT TRIM (80S258001)

NO. REQ'D: @ 10' \_\_\_\_\_

JOINT TRIM (80S259001)

NO. REQ'D: @ 10' \_\_\_\_\_