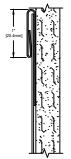

## NOTES:

- I. STAINLESS STEEL SHEET TRIMS ARE 10'-0" STOCK LENGTH.
- 2. FIELD TRIM AS REQUIRED.
- 3. FINISH TO BE #4 BRUSHED.
- 4. MAT'L TO BE 24GA 304 STAINLESS STEEL
- 5. GAP WILL ACCOMODATE 11GA-26GA STAINLESS STEEL SHEET

OUTSIDE CORNER TRIM (80S267001)

NO. REQ'D: @ 10' \_\_\_\_\_

INSIDE CORNER TRIM (80S265001)

NO. REQ'D: @ 10' \_\_\_\_\_

WAINSCOT TRIM (80S258001)

NO. REQ'D: @ 10' \_\_\_\_\_

JOINT TRIM (80S259001)

NO. REQ'D: @ 10' \_\_\_\_\_