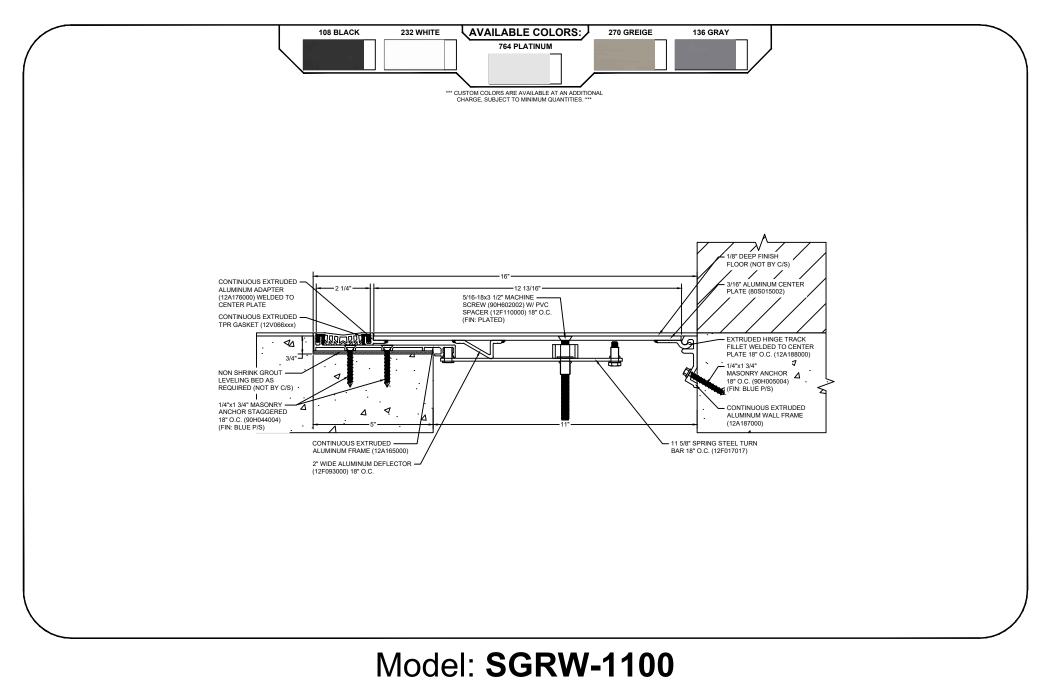

| Construction Specialties<br>www.c-sgroup.com<br>6696 Route 405 Highway, Muncy, PA 17756                     | © Copyright 2018 Construction Specialties, Inc. | PROJECT:  | SCALE: NTS |
|-------------------------------------------------------------------------------------------------------------|-------------------------------------------------|-----------|------------|
|                                                                                                             |                                                 |           | DATE:      |
| Phone: (800) 233-8493 / Fax: (570) 546-8022                                                                 |                                                 | LOCATION: | JOB NO.:   |
| 895 Lakefront Promenade, Mississauga, Ontario L5