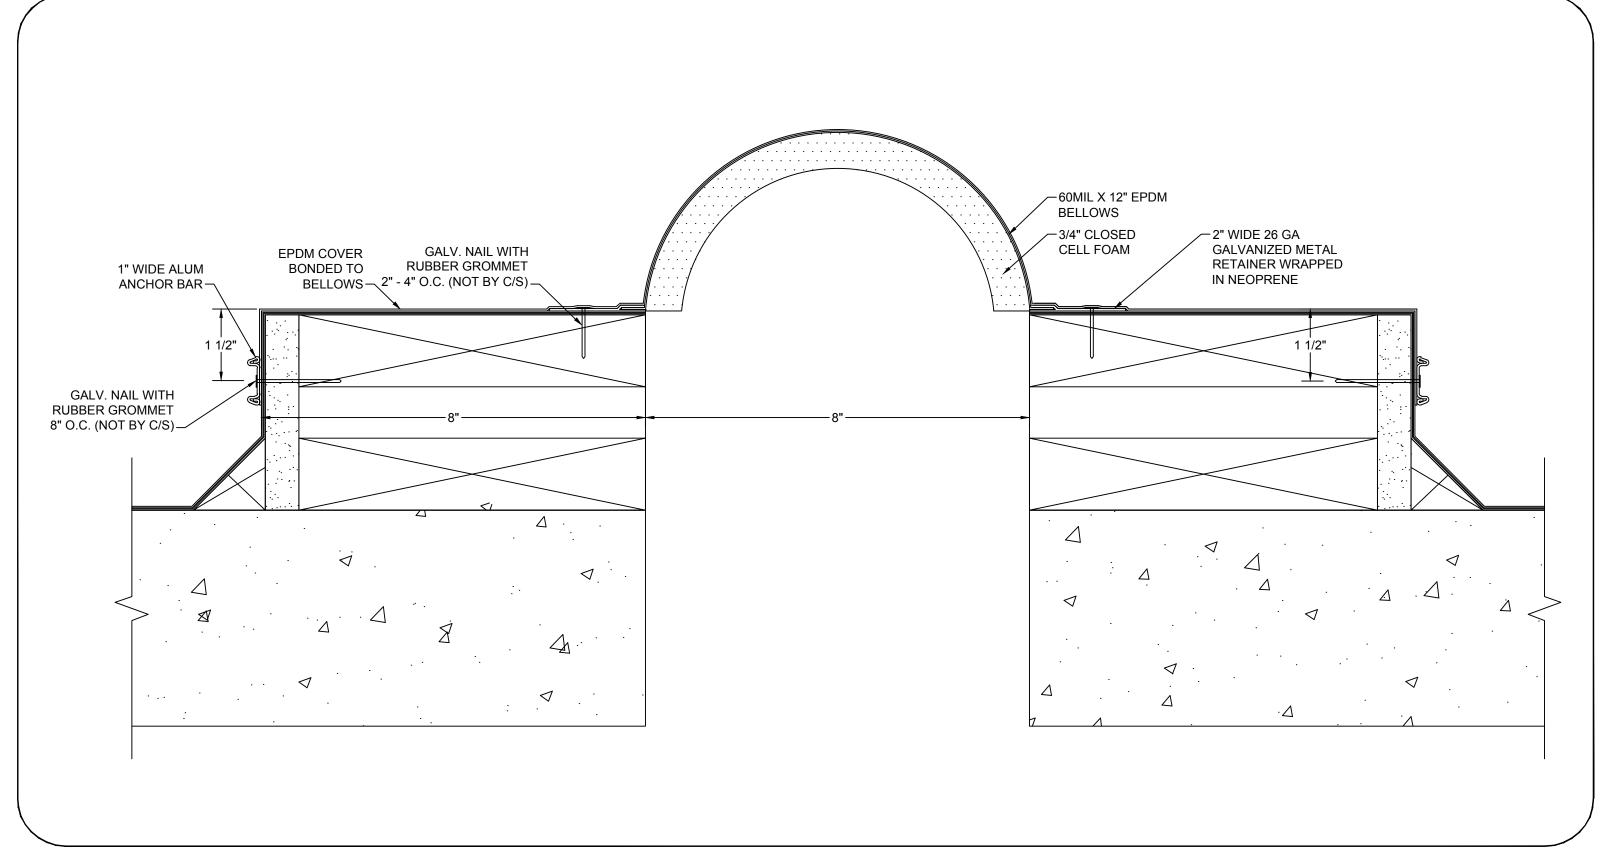

## Model: BRJ-800 WC



## Construction Specialties www.c-sgroup.com

6696 Route 405 Highway, Muncy, PA 17756 Phone: (800) 233-8493 / Fax: (570) 546-8022

895 Lakefront Promenade, Mississauga, Ontario L5E 2C2 Canada Phone: (888) 895-8955 / Fax: (905) 274-6241



## DISCLAIMER:

This document is the property of Construction Specialties, Inc. and contains confidential proprietary information that is not to be disclosed to third parties and is not to be used without approval in writing from Constr

| PROJECT:  | SCALE: 1:2 |
|-----------|------------|
| CUSTOMER: | DATE:      |
| LOCATION: | JOB NO.:   |
| DRAWN BY: | SHEET NO.: |