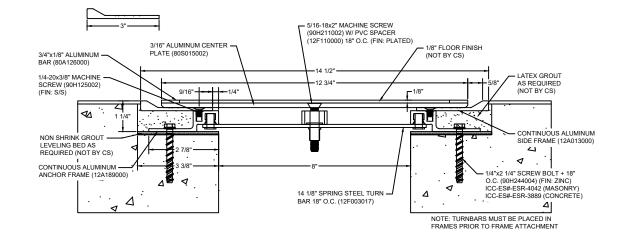

## Model: SJPFR-800

| Construction Specialties<br>www.c-sgroup.com<br>6696 Route 405 Highway, Muncy, PA 17756                     | © Copyright 2016 Construction Specialties, Inc. | PROJECT:  | SCALE: NTS |
|-------------------------------------------------------------------------------------------------------------|-------------------------------------------------|-----------|------------|
|                                                                                                             |                                                 |           | DATE:      |
| Phone: (800) 233-8493 / Fax: (570) 546-8022                                                                 |                                                 | LOCATION: | JOB NO.:   |
| 895 Lakefront Promenade, Mi