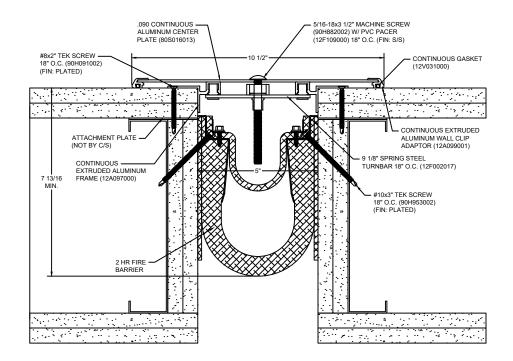

## Model: SFW-500 W/ FB

| Construction Specialties<br><u>www.c-sgroup.com</u><br>6696 Route 405 Highway, Muncy, PA 17756<br>Phone: (800) 233-8493 / Fax: (570) 546-8022<br>895 Lakefront Promenade, Mississauga, Ontario L5E 2C2 Canada<br>Phone: (888) 895-8955 / Fax: (905) 274-6241 | © Copyright 2018 Construction Specialties, Inc. | PROJECT:  | SCALE: NTS |
|--------------------------------------------------------------------------------------------------------------------------------------------------------------------------------------------------------------------------------------------------------------|-------------------------------------------------|-----------|------------|
|                                                                                                                                                                                                                                                              |                                                 |           | DATE:      |
|                                                                                                                                                                                                                                                              |                                                 | LOCATION: | JOB NO.:   |
|                                                                                                                                                                                                                                                              |                                                 | DRAWN BY: | SHEET NO.: |