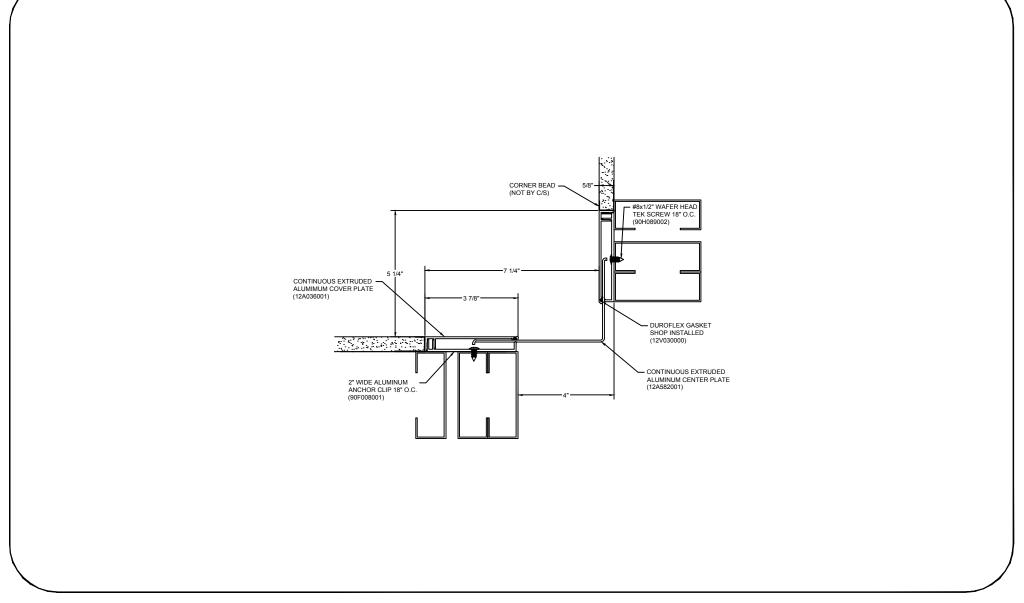

## Model: AFWC-400



## Construction Specialties www.c-sgroup.com

6696 Route 405 Highway, Muncy, PA 17756 Phone: (800) 233-8493 / Fax: (570) 546-8022

Phone: (888) 895-8955 / Fax: (905) 274-6241



## This document is the property of Construction Specialties, Inc. and contains confidential proprietary information that is not to be disclosed to third parties and is not to be used without approval in

writing from Construction Specialties, Inc.

**DISCLAIMER:** 

| PROJECT:  | <b>SCALE</b> : 3" = 1'-0" |
|-----------|---------------------------|
| CUSTOMER: | DATE:                     |
| LOCATION: | JOB NO.:                  |
| DRAWN BY: | SHEET NO.:                |

E:\Master Files\00-Test\AFWC4-GYP.dwg, 10/16/2015 1:41 PM, Matt Owens