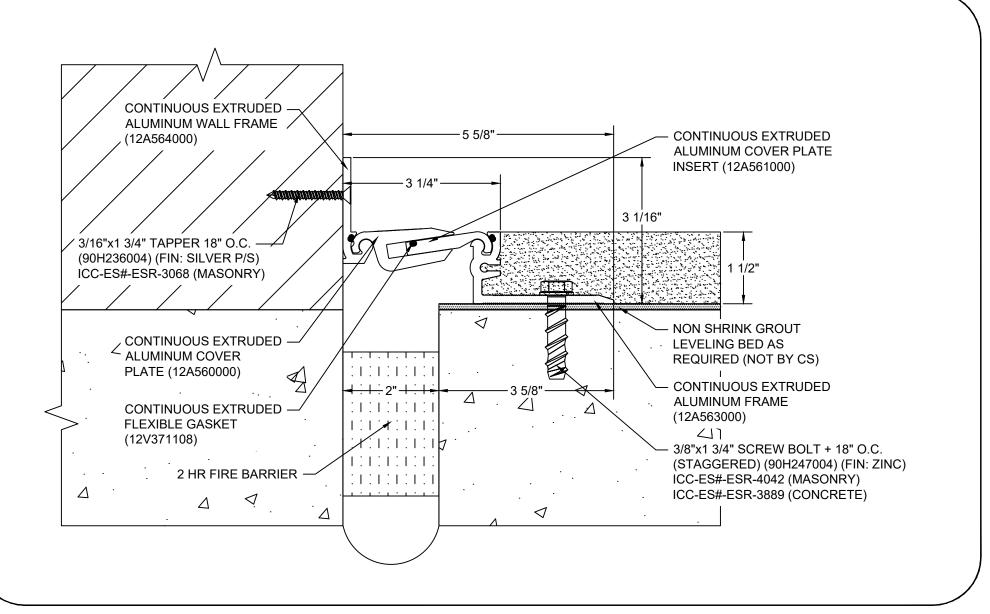

## Model: APFW-200X1.5 W/ FB

| Construction Specialties<br>www.c-sgroup.com<br>6696 Route 405 Highway, Muncy, PA 17756<br>Phone: (800) 233-8493 / Fax: (570) 546-8022<br>895 Lakefront Promenade, Mississauga, Ontario L5E 2C2 Canada<br>Phone: (888) 895-8955 / Fax: (905) 274-6241 | © Copyright 2018 Construction Specialties, Inc. | PROJECT:  | SCALE: NTS |
|-------------------------------------------------------------------------------------------------------------------------------------------------------------------------------------------------------------------------------------------------------|-------------------------------------------------|-----------|------------|
|                                                                                                                                                                                                                                                       |                                                 |           | DATE:      |
|                                                                                                                                                                                                                                                       |                                                 | LOCATION: | JOB NO.:   |
|                                                                                                                                                                                                                                                       |                                                 | DRAWN BY: | SHEET NO.: |