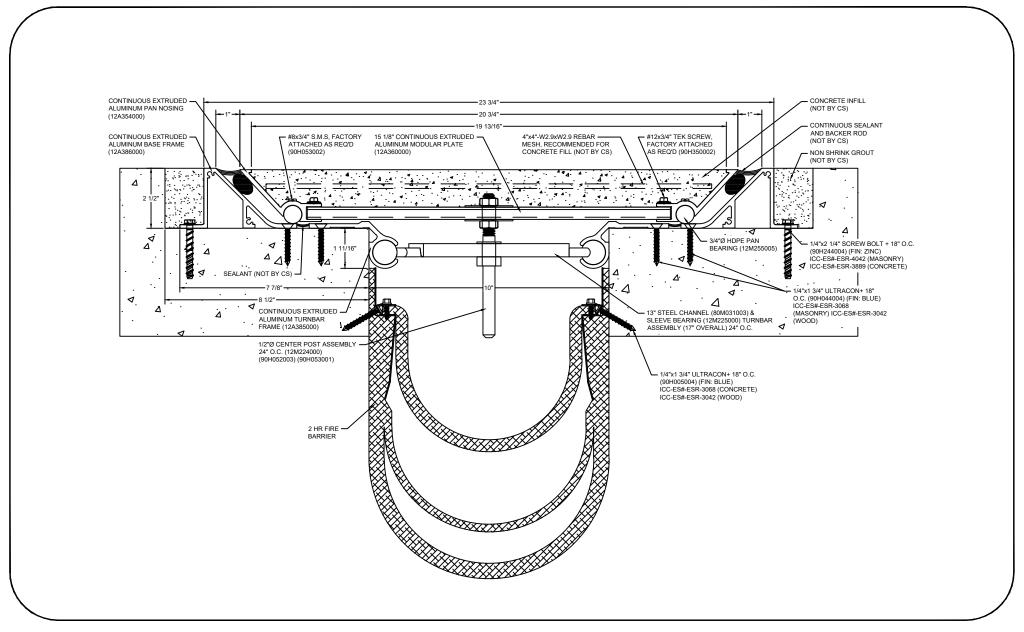

## Model: SSR-1000 W/FB

| Construction Specialties <sup>®</sup>                                                                       | © Copyright 2018 Construction Specialties, Inc. | PROJECT:  | SCALE: NTS |
|-------------------------------------------------------------------------------------------------------------|-------------------------------------------------|-----------|------------|
| www.c-sgroup.com                                                                                            |                                                 |           | DATE:      |
| Phone: (800) 233-8493 / Fax: (570) 546-8022                                                                 |                                                 | LOCATION: | JOB NO.:   |
| 895 Lakefront Promenade, Mississauga, Ontario L5E 2C2 Canada<br>Phone: (888) 895-8955 / Fax: (905) 274-6241 |                                                 | DRAWN BY: | SHEET NO.: |