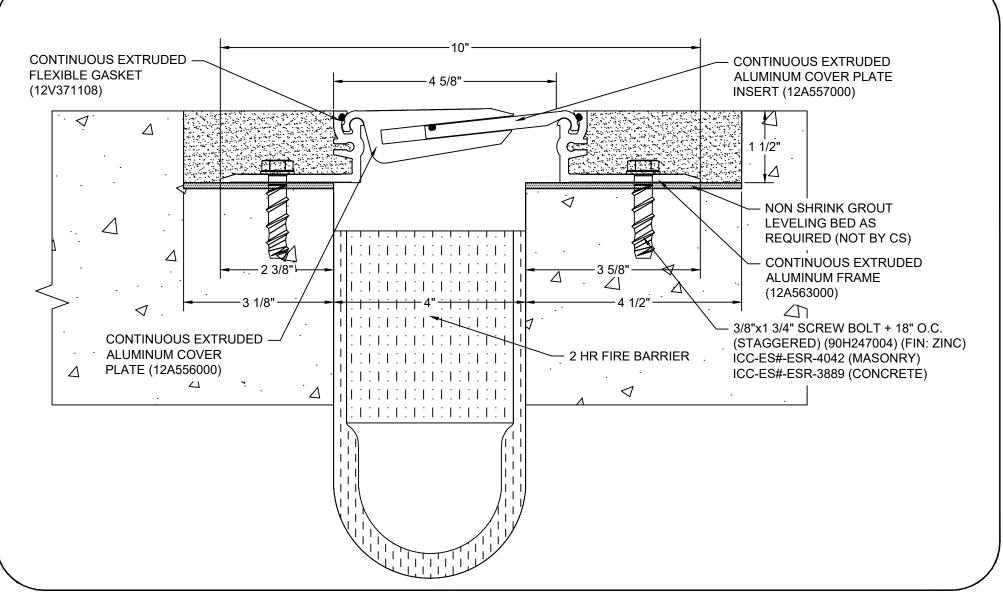

## Model: APF-400X1.5 OFFSET W/ FB

| Construction Specialties<br>www.c-sgroup.com<br>6696 Route 405 Highway, Muncy, PA 17756<br>Phone: (800) 233-8493 / Fax: (570) 546-8022<br>895 Lakefront Promenade, Mississauga, Ontario L5E 2C2 Canada<br>Phone: (888) 895-8955 / Fax: (905) 274-6241 | © Copyright 2018 Construction Specialties, Inc. | PROJECT:  | SCALE: NTS |
|-------------------------------------------------------------------------------------------------------------------------------------------------------------------------------------------------------------------------------------------------------|-------------------------------------------------|-----------|------------|
|                                                                                                                                                                                                                                                       |                                                 |           | DATE:      |
|                                                                                                                                                                                                                                                       |                                                 | LOCATION: | JOB NO.:   |
|                                                                                                                                                                                                                                                       |                                                 | DRAWN BY: | SHEET NO.: |