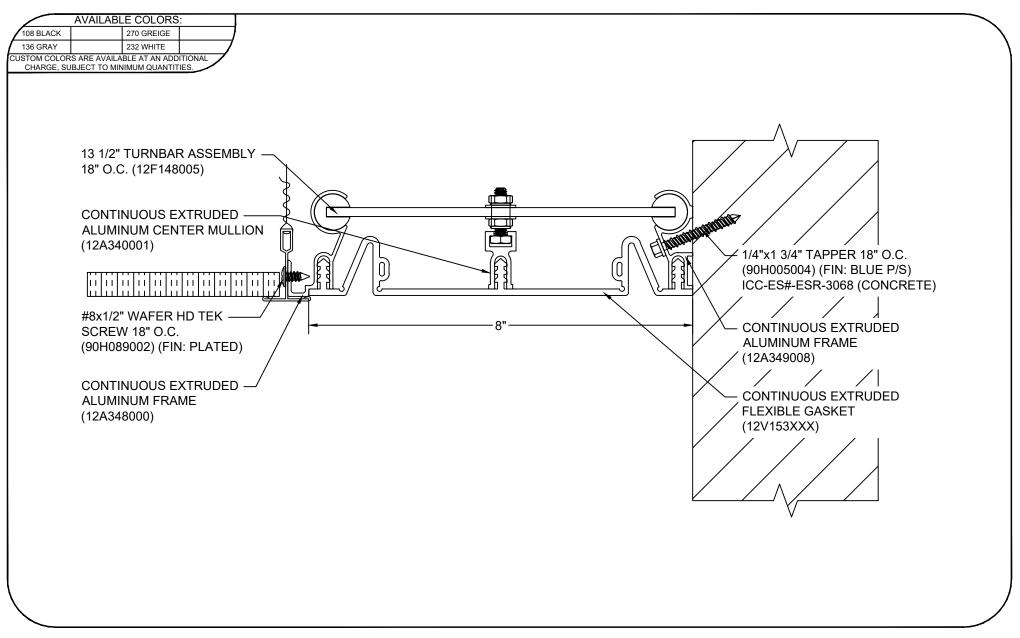

## Model: FCFC-800



## Construction Specialties www.c-sgroup.com

6696 Route 405 Highway, Muncy, PA 17756 Phone: (800) 233-8493 / Fax: (570) 546-8022

Phone: (888) 895-8955 / Fax: (905) 274-6241



contains confidential proprietary information that is not to be

This document is the property of Construction Specialties, Inc. and disclosed to third parties and is not to be used without approval in

**DISCLAIMER:** 

| PROJECT:  | SCALE: 1:2 |
|-----------|------------|
| CUSTOMER: | DATE:      |
| LOCATION: | JOB NO.:   |
| DRAWN BY: | SHEET NO.: |

C:\Users\cfollmer\appdata\local\temp\AcPublish\_9436\FCFC8-CMU.dwg, 8/29/2017 2:03 PM, Cindy Follmer