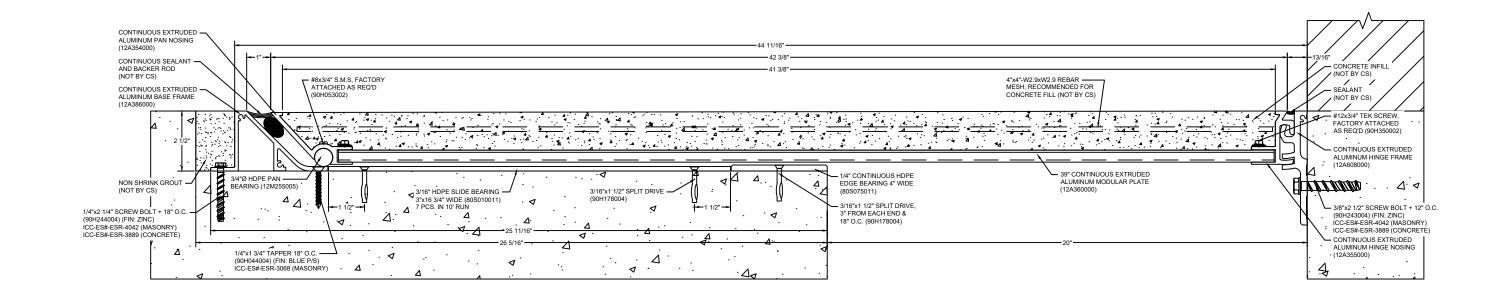

## Model: SSRW-2040

| Construction Specialties®                                                                                   | © Copyright 2018 Construction Specialties, Inc. | PROJECT:  |
|-------------------------------------------------------------------------------------------------------------|-------------------------------------------------|-----------|
| 6696 Route 405 Highway, Muncy, PA 17756                                                                     |                                                 | CUSTOMER: |
| Phone: (800) 233-8493 / Fax: (570) 546-8022                                                                 |                                                 | LOCATION: |
| 895 Lakefront Promenade, Mississauga, Ontario L5E 2C2 Canada<br>Phone: (888) 895-8955 / Fax: (905) 274-6241 |                                                 | DRAWN BY: |
| 5/24/2023 11:25 AM                                                                                          |                                                 |           |