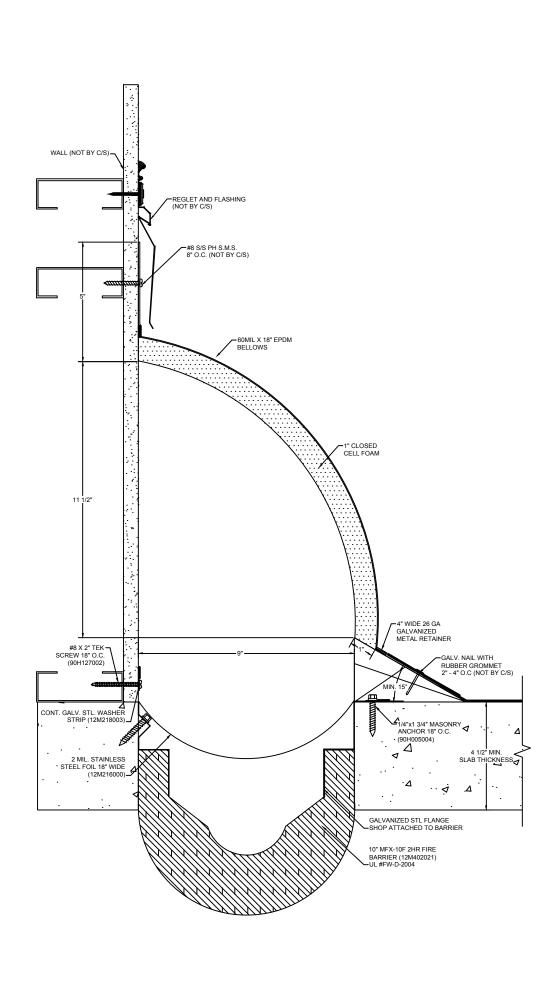

## Model: BRJW-900 EJ W/ FB



## 

6696 Route 405 Highway, Muncy, PA 17756 Phone: (800) 233-8493 / Fax: (570) 546-8022 895 Lakefront Promenade, Mississauga, Ontario L5E 2C2 Canada Phone: (888) 895-8955 / Fax: (905) 274-6241

## DISCLAIMER:

This document is the property of Construction Specialties, Inc. and contains confidential proprietary information that is not to be disclosed to third parties and is not to be used without approval in writing from Construction Specialties, Inc.

| PROJECT:  | <b>SCALE</b> : 3" = 1'-0" |
|-----------|---------------------------|
| CUSTOMER: | DATE:                     |
| LOCATION: | JOB NO.:                  |
| DRAWN BY: | SHEET NO.:                |