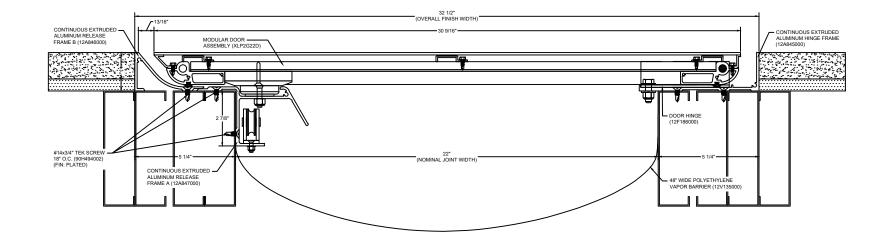

## Model: XLP2G-2200

| Construction Specialties<br>www.c-sgroup.com<br>6696 Route 405 Highway, Muncy, PA 17756<br>Phone: (800) 233-8493 / Fax: (570) 546-8022<br>895 Lakefront Promenade, Mississauga, Ontario L5E 2C2 Canada<br>Phone: (888) 895-8955 / Fax: (905) 274-6241 | © Copyright 2018 Construction Specialties, Inc. | PROJECT:  | SCALE: NTS |
|-------------------------------------------------------------------------------------------------------------------------------------------------------------------------------------------------------------------------------------------------------|-------------------------------------------------|-----------|------------|
|