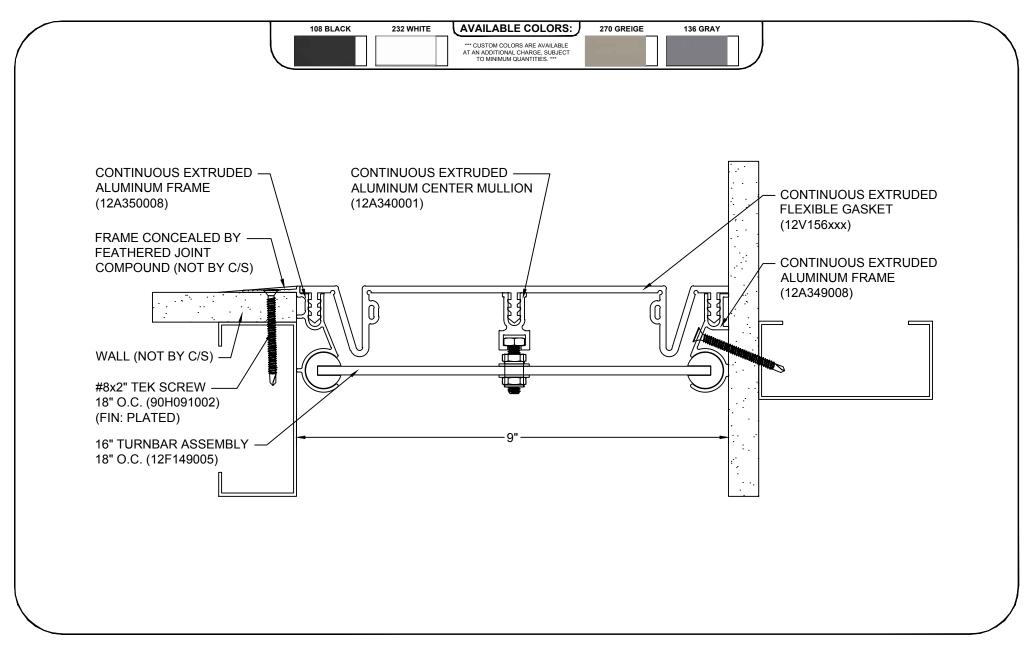

## Model: FWFC-900



## Construction Specialties <a href="https://www.c-sgroup.com">www.c-sgroup.com</a>

6696 Route 405 Highway, Muncy, PA 17756 Phone: (800) 233-8493 / Fax: (570) 546-8022

Phone: (888) 895-8955 / Fax: (905) 274-6241



contains confidential proprietary information that is not to be

This document is the property of Construction Specialties, Inc. and disclosed to third parties and is not to be used without approval in

**DISCLAIMER:** 

| PROJECT:  | <b>SCALE</b> : 1:2 |
|-----------|--------------------|
| CUSTOMER: | DATE:              |
| LOCATION: | JOB NO.:           |
| DRAWN BY: | SHEET NO.:         |